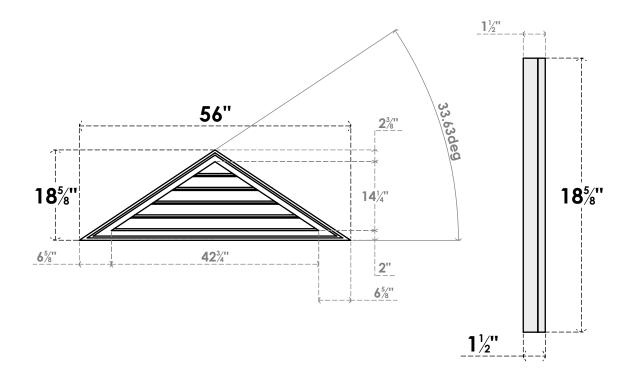

## GVPTR56X1902SF

56"W X 18-5/8"H TRIANGLE SURFACE MOUNT PVC GABLE VENT 8/12 PITCH: FUNCTIONAL, W/ 2"W X 1-1/2"P BRICKMOULD FRAME

**VENTING AREA: 21.38 SQ IN** LOUVER HEIGHT: 2 7/8"

LOUVER QTY: 5

**FRONT** 

SIDE

1. INSTALLATION TO BE COMPLETED IN ACCORDANCE WITH MANUFACTURER'S SPECIFICATIONS. 2. DRAWING MAY NOT BE TO SCALE

3. THIS DRAWING IS INTENDED FOR DESIGN AND PLANNING PURPOSES ONLY.

4. ALL INFORMATION CONTAINED HEREIN WAS CURRENT AT THE TIME OF DEVELOPMENT BUT MUST BE REVIEWED AND APPROVED BY THE PRODUCT MANUFACTURER TO BE CONSIDERED ACCURATE.

5. ARCHITECTURAL GRADE PVC PRODUCTS ARE MADE FROM EXPANDED CELLULAR PVC AND COME NATURALLY WHITE BUT MAY BE

**PAINTED** 

EKENA MILLWORK 2300 WEST MAIN ST. CLARKSVILLE, TX 75426 TOLL FREE: 866-607-0453 WWW.EKENAMILLWORK.COM