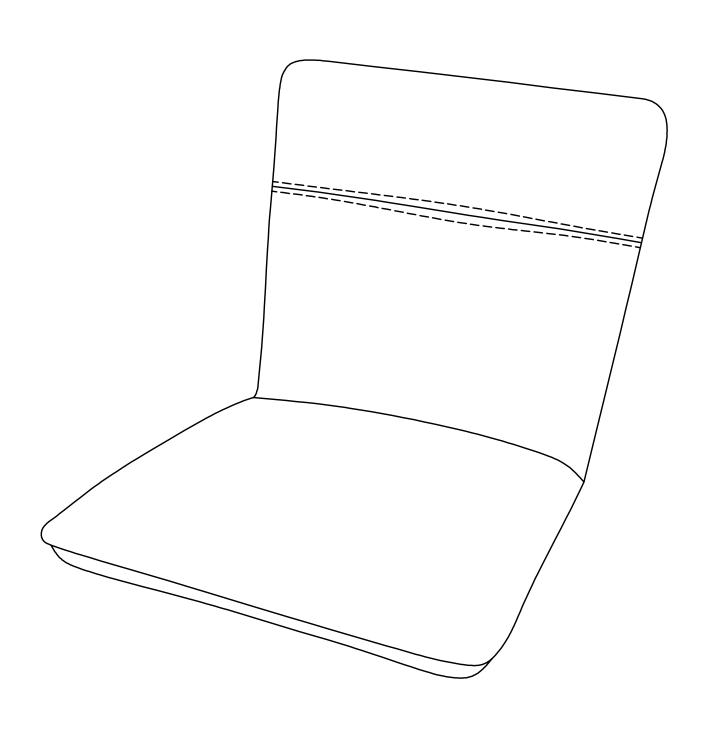

# Assembly Instructions Bar Stool

#### A. Seat 1PC



#### B. Stool Base 1PC





### Hardware Packed in Box

| 1 | THREADED BOLT M6*20MM | 4<br>PCS | 2 | LOCK<br>WASHER<br>M6 | 4<br>PCS | 3 | WASHER<br>M6 | 4<br>PCS | 4 | ALLEN KEY (4MM) | 2<br>PCS |
|---|-----------------------|----------|---|----------------------|----------|---|--------------|----------|---|-----------------|----------|
|   |                       |          |   |                      |          |   |              |          |   |                 |          |

## Step 1:

Before attaching the Stool Base(B), follow the illustration to insert the Allen Key(4) into the swivel base to access the mounting plate holes.

## Step 2:

Attach the Stool Base to the Seat(A) using four Bolts(1),Lock Washers(2) and Flat Washers(3). Tighten all bolts with the second Allen Key. Careful