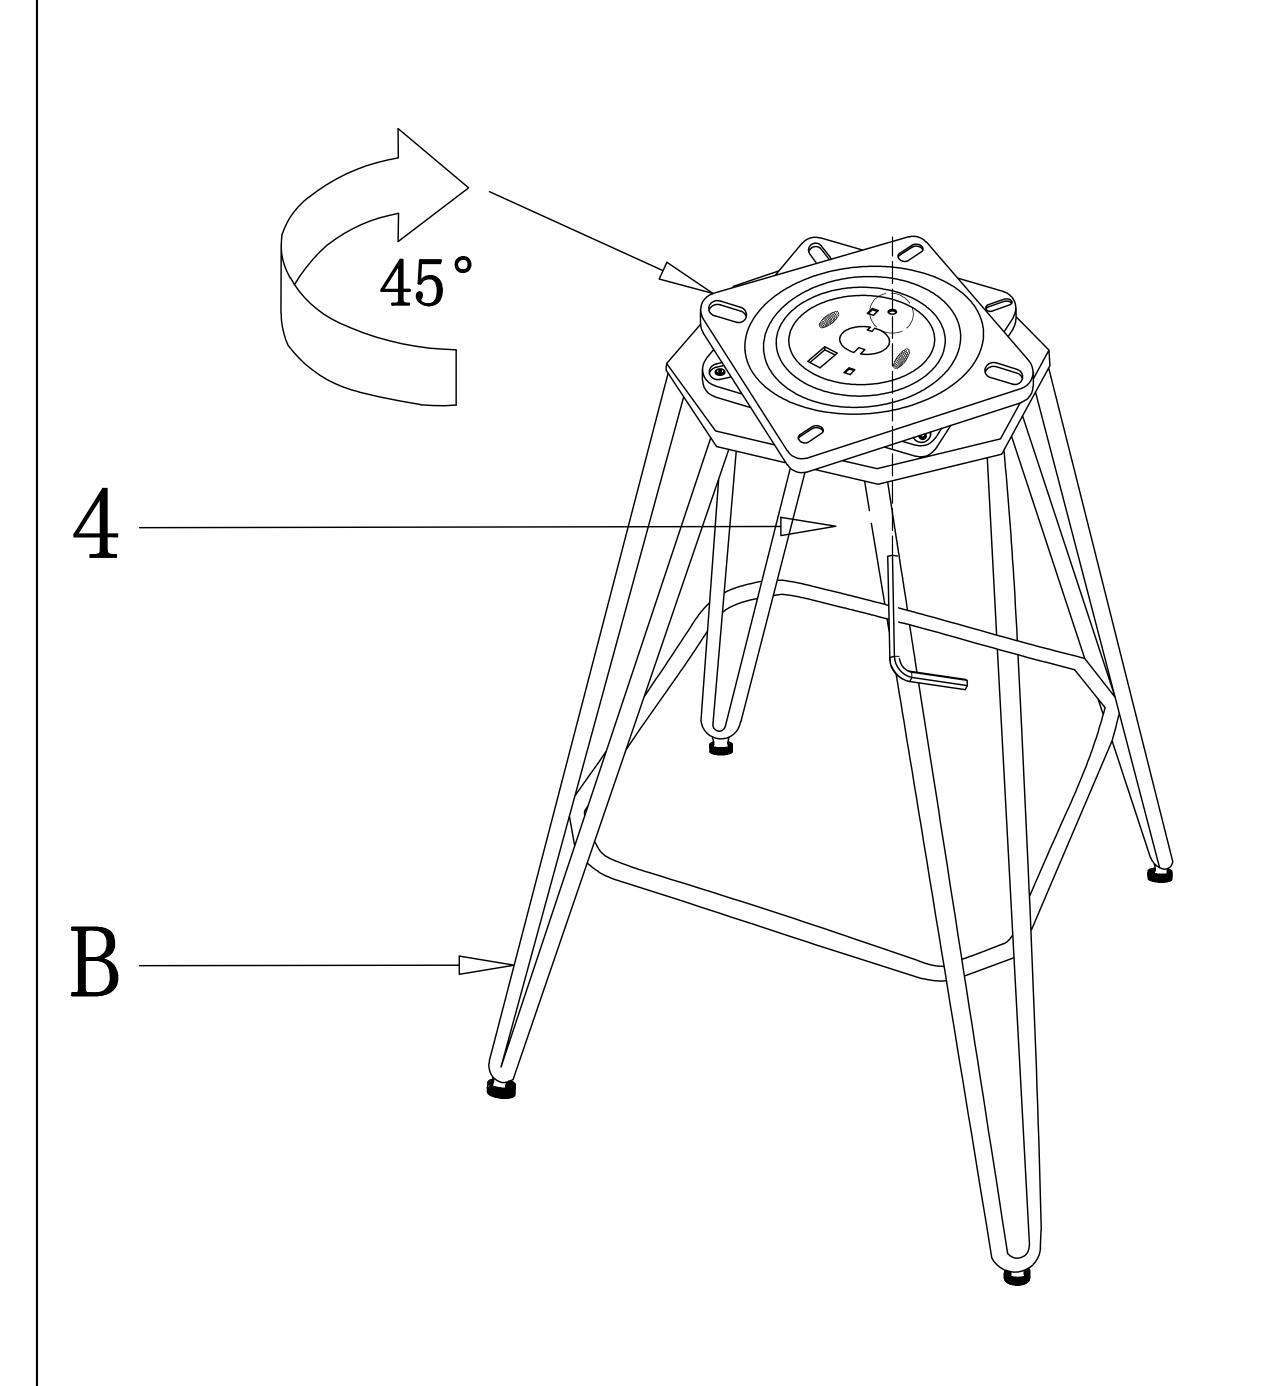

## Step 1:

Before attaching the Stool Base(B), follow the illustration to insert the Allen Key(4) into the swivel base to access the mounting plate holes.

## Step 2:

Attach the Stool Base to the Seat(A) using four Bolts(1),Lock Washers(2) and Flat Washers(3). Tighten all bolts with the second Allen Key. Carefully remove the Allen Key from Step 1 after tightening.