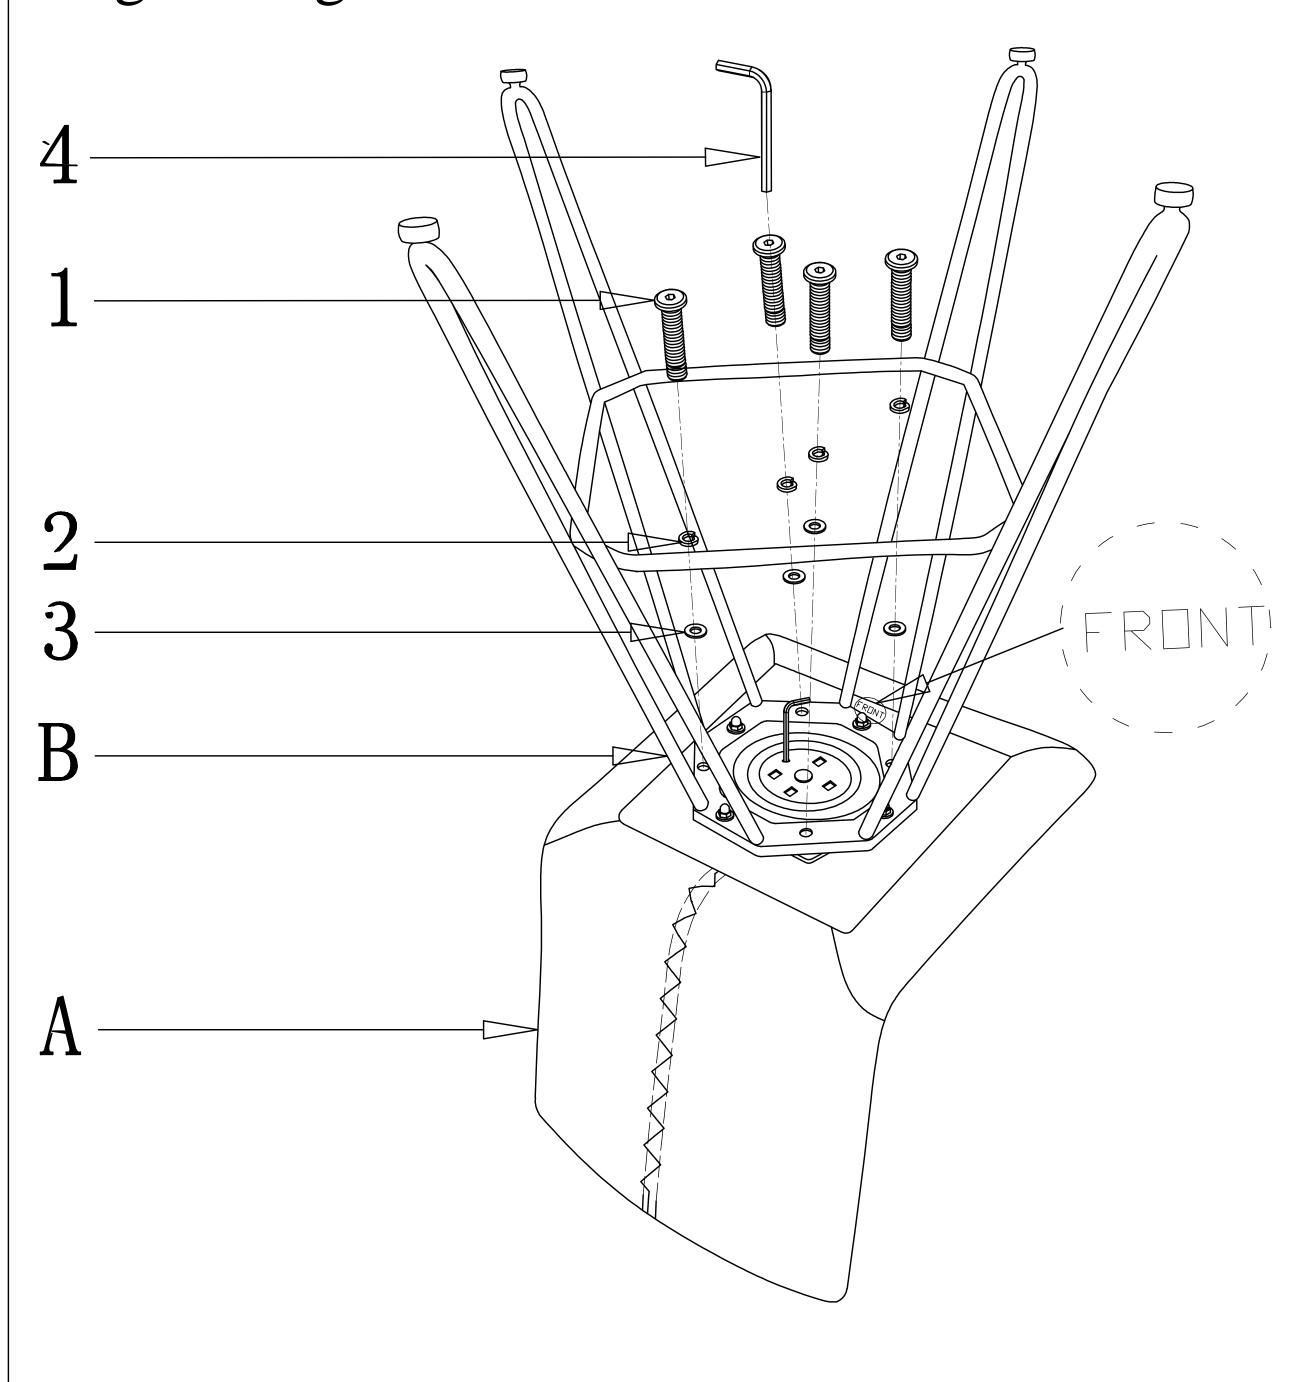

#### A. Seat 1PC

#### B. Stool Base 1PC

### Hardware Packed in Box

| 1 | THREADED BOLT M6*20MM | 4<br>PCS | 2 | LOCK<br>WASHER<br>M6 | 4<br>PCS | 3 | WASHER<br>M6 | 4<br>PCS | 4 | ALLEN KEY (4MM) | 2<br>PCS |
|---|-----------------------|----------|---|----------------------|----------|---|--------------|----------|---|-----------------|----------|
|   |                       |          |   |                      |          |   |              |          |   |                 |          |

## Step 1:

Before attaching the Stool Base(B), follow the illustration to insert the Allen Key(4) into the swivel base to access the mounting plate holes.

## Step 2:

Attach the Stool Base to the Seat(A) using four Bolts(1),Lock Washers(2) and Flat Washers(3). Tighten all bolts with the second Allen Key. Carefully remove the Allen Key from Step 1 after tightening.