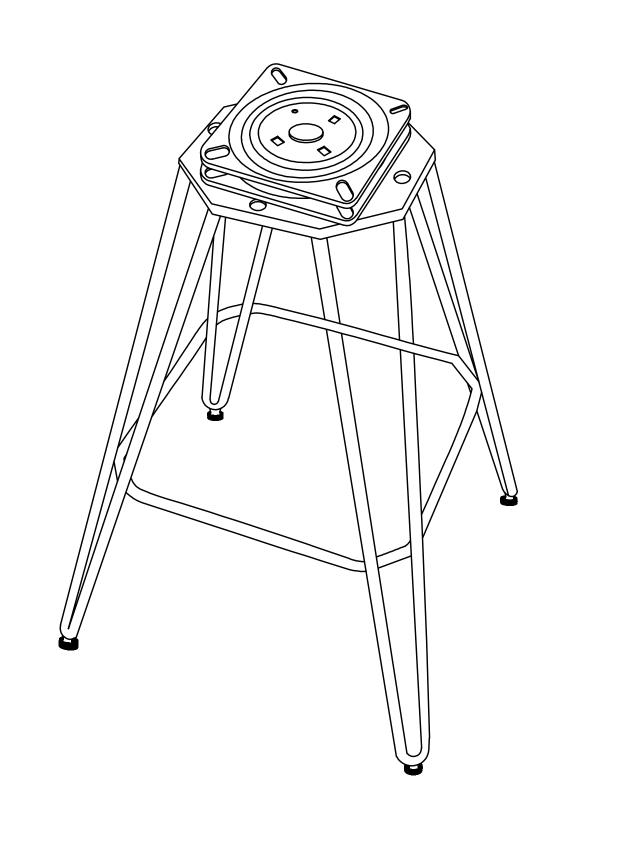

# Assembly Instructions Bar Stool

#### A. Seat 1PC



#### B. Stool Base 1PC





### Hardware Packed in Box

| 1 | THREADED BOLT M6*20MM | 4<br>PCS | 2 | LOCK<br>WASHER<br>M6 | 4<br>PCS | 3 | WASHER<br>M6 | 4<br>PCS | 4 | ALLEN KEY (4MM) | 2<br>PCS |
|---|-----------------------|----------|---|----------------------|----------|---|--------------|----------|---|-----------------|----------|
|   |                       |          |   |                      |          |   |              |          |   |                 |          |

## Step 1:

Before attaching the Stool Base(B), follow the illustration to insert the Allen Key(4) into the swivel base to access the mounting plate holes.

## Step 2:

Attach the Stool Base to the Seat(A) using four Bolts(1),Lock Washers(2) and Flat Washers(3). Tighten all bolts with the second Allen Key. Carefully remove the Allen Key fr