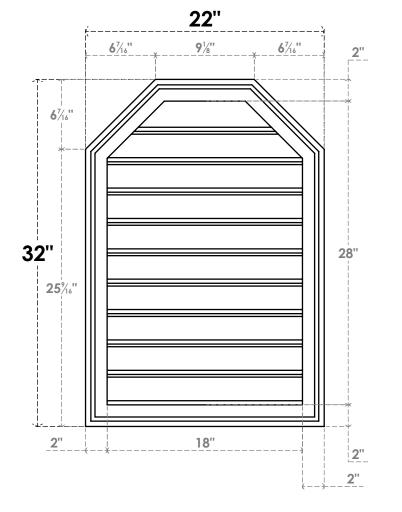

## **GVPOT22X3202SF**

22"W X 32"H OCTAGONAL TOP SURFACE MOUNT PVC GABLE VENT: FUNCTIONAL, W/ 2"W X 1-1/2"P BRICKMOULD FRAME

**VENTING AREA: 39.26 SQ IN** 

LOUVER HEIGHT: 2 3/4"

LOUVER QTY: 10

**FRONT** 

SIDE