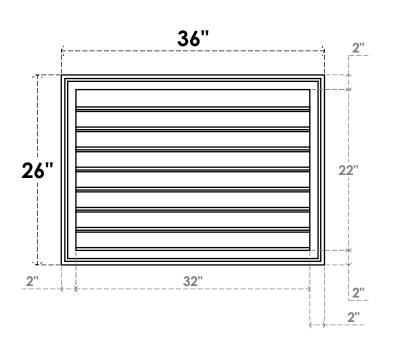

## **GVPVE36X2602SF**

36"W X 26"H RECTANGLE SURFACE MOUNT PVC GABLE VENT: FUNCTIONAL, W/ 2"W X 1-1/2"P **BRICKMOULD FRAME** 

**VENTING AREA: 56 SQ IN** LOUVER HEIGHT: 2 3/4"

LOUVER QTY: 8

**FRONT** 

SIDE

EKENA MILLWORK 2300 WEST MAIN ST. CLARKSVILLE, TX 75426 TOLL FREE: 866-607-0453 WWW.EKENAMILLWORK.COM