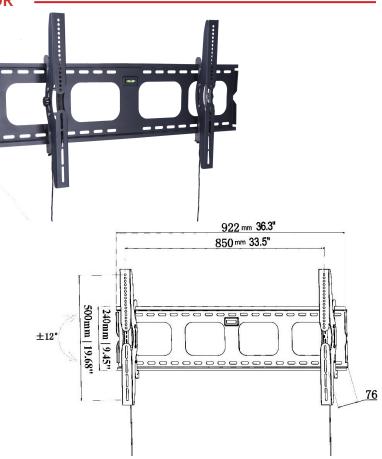

# Flat Wall Mounts with Tilt

|                 | 607NA Flat Wall Mount with Tilt for 43"- 75" TVs<br>Enclosure requires two (2)                                    |  |  |
|-----------------|-------------------------------------------------------------------------------------------------------------------|--|--|
| Description     | Weather resistant flat wall mount with tilt<br>includes stainless steel hardware, Black.<br>Maximum load 200 lbs. |  |  |
| Tilt            | Adjustable from 0 <sup>0</sup> to 12 <sup>0</sup>                                                                 |  |  |
| Mount Weight    | 5.2 lbs. (2.35kg)                                                                                                 |  |  |
| Shipping Weight | 5.9 lbs. (2.68 kg)                                                                                                |  |  |
| Shipping Carton | 33.625" H x 8.125" W x 2.25" D (854*206.4*57.2mm)                                                                 |  |  |