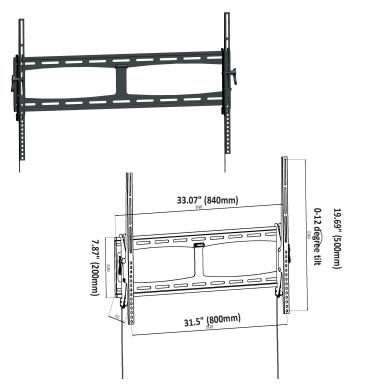

OR

|  | WM808NA-HD Heavy Duty Flat Wall<br>Mount with Tilt for 86" TVs |                                                                                                                        |
|--|----------------------------------------------------------------|------------------------------------------------------------------------------------------------------------------------|
|  | Description                                                    | Heavy Duty Weather resistant flat wall mount with tilt includes stainless steel hardware, Black. Maximum load 255 lbs. |
|  | Tilt                                                           | Adjustable from 0 <sup>0</sup> to 12 <sup>0</sup>                                                                      |
|  | Mount Weight                                                   | 6 lbs. (2.7kg)                                                                                                         |
|  | Shipping Weight                                                | 10.65 lbs. (4.83 kg)                                                                                                   |
|  | Shipping Carton                                                | 37.375" H x 9.875" W x 2.5" D (949.3*250.8*63.5 mm)                                                                    |
|  |                                                                |                                                                                                                        |