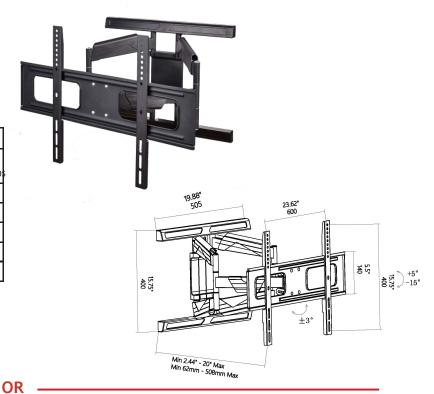

#### **Articulating Wall Mount**

| AWM407 Fu       | AWM407 Full Motion Wall Mount for 39" to 75" TVs                                                                       |  |  |
|-----------------|------------------------------------------------------------------------------------------------------------------------|--|--|
| Description     | Weather resistant zinc plated steel, UV powder paint, dual arm, full-motion, tiltingwallmount.Black. Maximum load175lb |  |  |
| Extension       | 2.3" to 18.5" (58.4 to 469.9 mm)                                                                                       |  |  |
| Tilt            | Adjustable from -3 <sup>0</sup> to 15 <sup>0</sup>                                                                     |  |  |
| Product Weight  | 17.7 lbs. (8.03 kg)                                                                                                    |  |  |
| Shipping Weight | 19.5 lbs. (8.85kg)                                                                                                     |  |  |
| Shipping Carton | 27.125" H x 15.375"W x 3.25"D (689*390.5*82.5 mm)                                                                      |  |  |