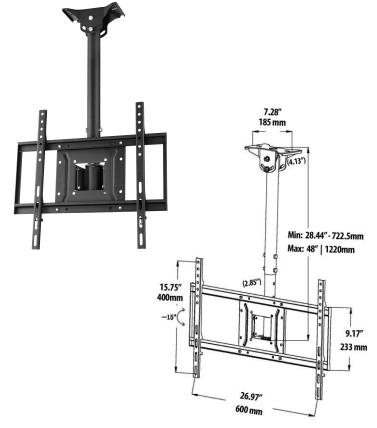

## Adjustable Height Ceiling Mount

| CM708 Ce        | 08 Ceiling Mount for 39″ to 65″ TVs                                                                                                                          |  |  |
|-----------------|--------------------------------------------------------------------------------------------------------------------------------------------------------------|--|--|
| Description     | Weather resistant adjustable height, tilting and swivel ceiling mount with adjustable ceiling plate for flat or angled ceilings. Black. Maximum load 155 lbs |  |  |
| Extension       | 28.44"- 48" (722.5 to 1220mm)                                                                                                                                |  |  |
| Tilt            | +/- 15°                                                                                                                                                      |  |  |
| Product Weight  | 8.65 lbs. (3.92 kg)                                                                                                                                          |  |  |
| Shipping Weight | 12.65 lbs. (5.74 kg)                                                                                                                                         |  |  |
| Shipping Carton | 32.125" H x 9.625" W x 4.25"D (790.6*244.5*108 mm)                                                                                                           |  |  |