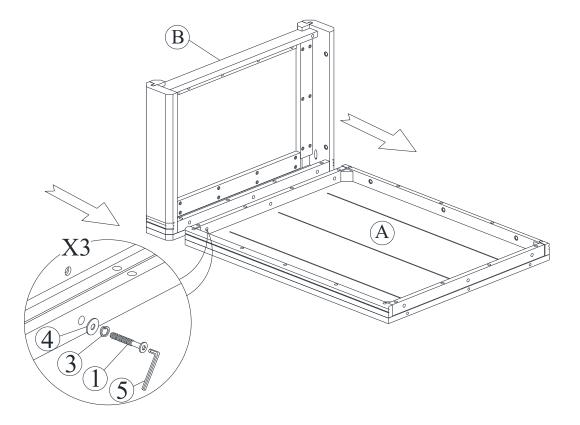

### STEP 1

Attach Back panel (B) to the Table top (A) by using long bolts (1), lock washers (3) and flat washers (4). Tighten with Allen Key (5).

Note: DO NOT fully tighten any of the bolts until the last step.