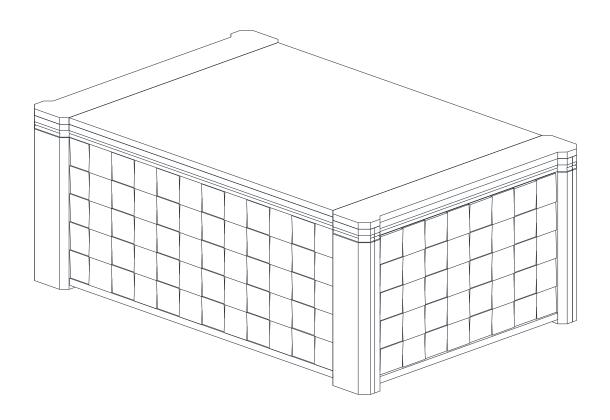

# ASSEMBLY INSTRUCTIONS

**SKU: XTC** 

Description : XTENCZAR COFFEE TABLE

Product Dimension: W42" x D27.5" x H18.5"

Cube Size : 40.9"x 32.8"x14.5"

NW: 96.8 LBS GW:105.6 LBS

XTENCZAR COFFEE TABLE