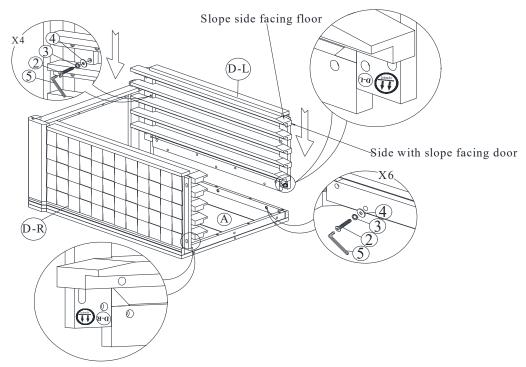

#### STEP 2

Attach Left panel (D-L) and Right panel (D-R) to the Table top (A) and Back panel (B) by using short bolts (2), lock washers (3) and flat washers (4). Tighten with Allen Key (5).

Note:DO NOT fully tighten any of the bolts until the last step.