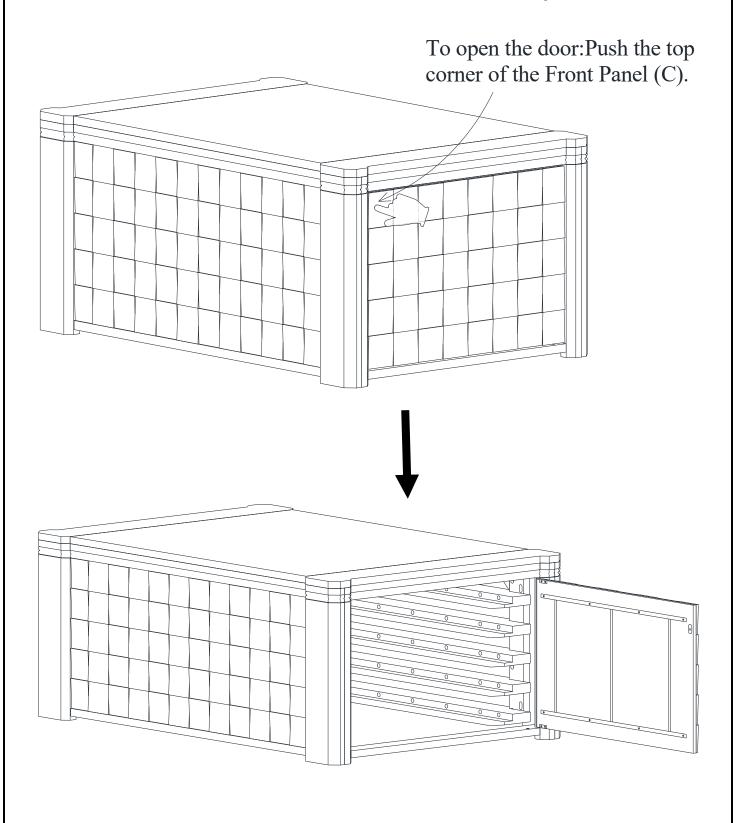

using long bolts (1), lock washers (3) and flat washers (4). Tighten with Allen Key (5).

Note: DO NOT fully tighten any of the bolts until the last step.



#### STEP 2

Attach Left panel (D-L) and Right panel (D-R) to the Table top (A) and Back panel (B) by using short bolts (2), lock washers (3) and flat washers (4). Tighten with Allen Key (5).

Note:DO NOT fully tighten any of the bolts until the last step.



### STEP 3

Attach Front panel (C) to the Table top (A) and Right panel (D-R) by using long bolts (1), short bolts (2), lock washers (3) and flat washers (4). Tighten with Allen Key (5).

Note:DO NOT fully tighten any of the bolts, until step 4.



XTENCZAR COFFEE TABLE

## STEP 4

Put the table on a flat level surface to make sure the table is level and then tighten all bolts.