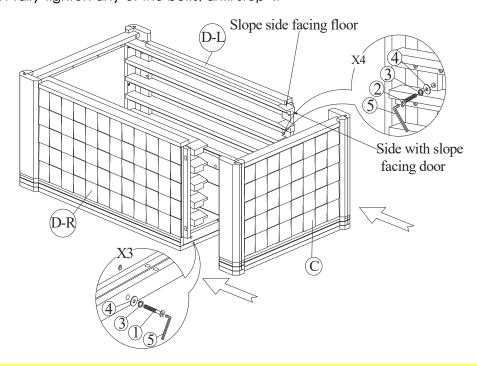

#### STEP 2

Attach Left panel (D-L) and Right panel (D-R) to the Table top (A) and Back panel (B) by using short bolts (2), lock washers (3) and flat washers (4). Tighten with Allen Key (5).

Note:DO NOT fully tighten any of the bolts until the last step.

### STEP 3

Attach Front panel (C) to the Table top (A) and Right panel (D-R) by using long bolts (1), short bolts (2), lock washers (3) and flat washers (4). Tighten with Allen Key (5).

Note:DO NOT fully tighten any of the bolts, until step 4.