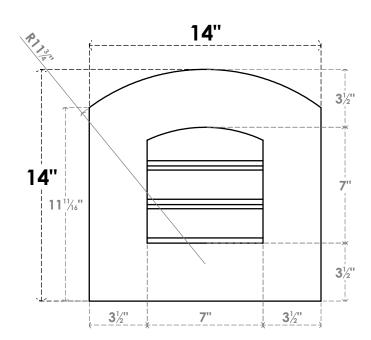

## GVPAR14X1401SF

14"W X 14"H ARCH TOP SURFACE MOUNT PVC GABLE VENT: FUNCTIONAL, W/ 3-1/2"W X 1"P STANDARD FRAME

VENTING AREA: 3.5 SQ IN LOUVER HEIGHT: 2 3/8" LOUVER QTY: 3

NOTES

FRONT

1. INSTALLATION TO BE COMPLETED IN ACCORDANCE WITH MANUFACTURER'S SPECIFICATIONS. 2. DRAWING MAY NOT BE TO SCALE