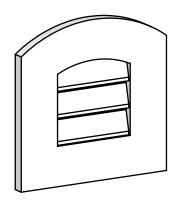

## GVPAR14X1401SF

14"W X 14"H ARCH TOP SURFACE MOUNT PVC GABLE VENT: FUNCTIONAL, W/ 3-1/2"W X 1"P STANDARD FRAME

VENTING AREA: 3.5 SQ IN LOUVER HEIGHT: 2 3/8" LOUVER QTY: 3

NOTES

FRONT

1. INSTALLATION TO BE COMPLETED IN ACCORDANCE WITH MANUFACTURER'S SPECIFICATIONS. 2. DRAWING MAY NOT BE TO SCALE