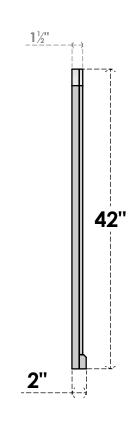

## GVPAR14X4203SN

14"W X 42"H ARCH TOP SURFACE MOUNT PVC GABLE VENT: NON-FUNCTIONAL, W/ 2"W X 2"P **BRICKMOULD SILL FRAME** 

**FRONT** 

SIDE

LOUVER HEIGHT: 2 3/4"

LOUVER QTY: 14

**EKENA MILLWORK** 2300 WEST MAIN ST. CLARKSVILLE, TX 75426 TOLL FREE: 866-607-0453 WWW.EKENAMILLWORK.COM