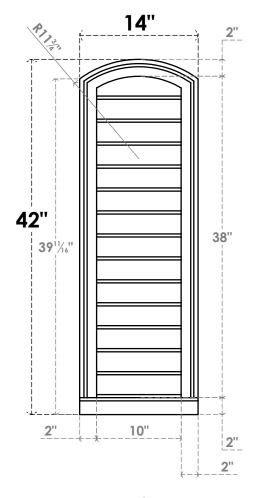

## GVPAR14X4203SN

14"W X 42"H ARCH TOP SURFACE MOUNT PVC GABLE VENT: NON-FUNCTIONAL, W/ 2"W X 2"P **BRICKMOULD SILL FRAME** 

**FRONT** 

SIDE

LOUVER HEIGHT: 2 3/4"

LOUVER QTY: 14

**EKENA MILLWORK** 2300 WEST MAIN ST. CLARKSVILLE, TX 75426 TOLL FREE: 866-607-0453 WWW.EKENAMILLWORK.COM