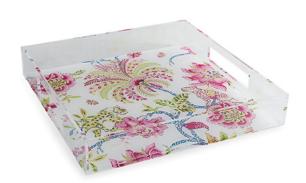

## **Product Details/Options**

Name: Braganza Jewel Lucite Tray

**SKU:** ACGS-330-01

**Size:** 2.5"H x 15"W x 15"D

Price:

As part of the WILLIAMSBURG collection, Branganza is a bold and colorful pattern that is produced on lighting and accessories. Braganza features rich, jewel highlights. The lucite tray features whimsical animals and florals for unexpected fun. Perfect for entertaining or as a display tray for your jewelry and cosmetics. Cut out handles in the side frame.

Materials: acrylic

Measurements: 2.5"H x 15"W x 15"D **Item in stock!** 