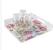

## **Product Details/Options**

Name: Braganza Jewel Lucite Tray

**SKU:** ACGS-330-01

**Size:** 2.5"H x 15"W x 15"D

Price:

As part of the WILLIAMSBURG collection, Branganza is a bold and colorful pattern that is produced on lighting and accessories. Braganza features rich, jewel highlights. The lucite tray features whimsical animals and florals for unexpected fun. Perfect for entertaining or as a display tray for your jewelry and cosmetics. Cut out handles in the side frame.

Materials: acrylic

Measurements: 2.5"H x 15"W x 15"D **Item in stock!** 