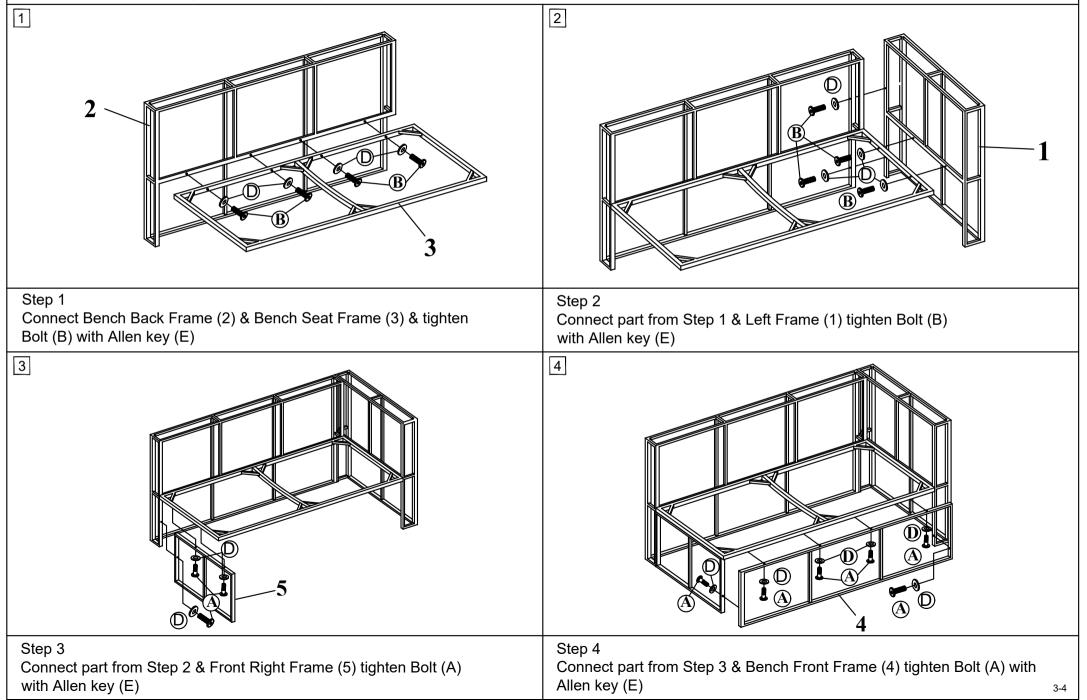

## Part List and Hardware List

| PIECE | DESCRIPTION          | PICTURE    | QUANTITY |
|-------|----------------------|------------|----------|
| 1     | Bench left frame     | B          | 1X       |
| 2     | Bench back frame     | Ħ          | 1X       |
| 3     | Bench seat frame     | $\bigcirc$ | 1X       |
| 4     | Bench front frame    |            | 1X       |
| 5     | Front right frame    | B          | 1X       |
| 6     | Bench seat cushion   |            | 2X       |
| 7     | Bench back cushion   |            | 2X       |
| А     | Allen bolt(M6x25 mm) | <b>*</b>   | 17X      |
| В     | Allen bolt(M6x35 mm) | •          | 8X       |
| С     | Plastic feet         | -          | 4X       |
| D     | Flat washer          | 0          | 17X      |
| E     | Allen key            |            | 1X       |