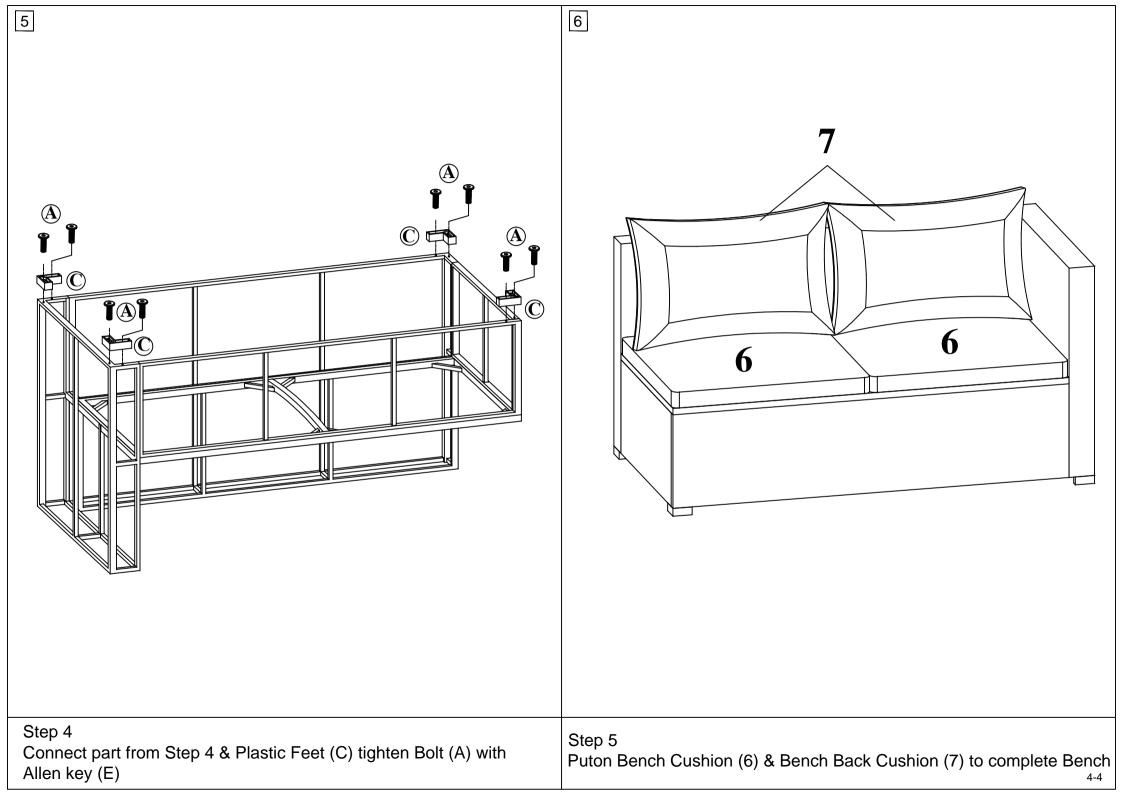

## Part List and Hardware List

| PIECE | DESCRIPTION          | PICTURE    | QUANTITY |
|-------|----------------------|------------|----------|
| 1     | Bench left frame     | B          | 1X       |
| 2     | Bench back frame     | Ħ          | 1X       |
| 3     | Bench seat frame     | $\bigcirc$ | 1X       |
| 4     | Bench front frame    |            | 1X       |
| 5     | Front right frame    | B          | 1X       |
| 6     | Bench seat cushion   |            | 2X       |
| 7     | Bench back cushion   |            | 2X       |
| А     | Allen bolt(M6x25 mm) | <b>*</b>   | 17X      |
| В     | Allen bolt(M6x35 mm) | •          | 8X       |
| С     | Plastic feet         | -          | 4X       |
| D     | Flat washer          | 0          | 17X      |
| E     | Allen key            |            | 1X       |