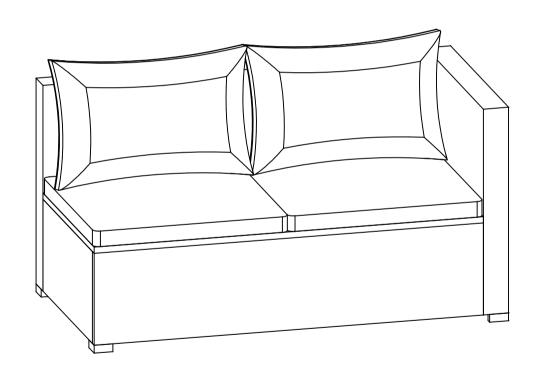

## Part List and Hardware List

| PIECE | DESCRIPTION          | PICTURE    | QUANTITY |
|-------|----------------------|------------|----------|
| 1     | Bench left frame     | B          | 1X       |
| 2     | Bench back frame     | Ħ          | 1X       |
| 3     | Bench seat frame     | $\bigcirc$ | 1X       |
| 4     | Bench front frame    |            | 1X       |
| 5     | Front right frame    | B          | 1X       |
| 6     | Bench seat cushion   |            | 2X       |
| 7     | Bench back cushion   |            | 2X       |
| А     | Allen bolt(M6x25 mm) | <b>*</b>   | 17X      |
| В     | Allen bolt(M6x35 mm) | •          | 8X       |
| С     | Plastic feet         | -          | 4X       |
| D     | Flat washer          | 0          | 17X      |
| E     | Allen key            |            | 1X       |

Weight Capacity: 275 Lbs (single seat) 550 Lbs (towperson seat)

Warning : Do not stand on Bench Warning : Do not over torgue bolts/screws