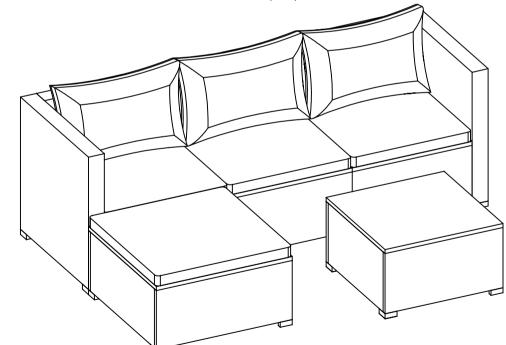

# Part List and Hardware List

| PIECE | DESCRIPTION          | PICTURE    | QUANTITY |
|-------|----------------------|------------|----------|
| 1     | Bench left frame     | B          | 1X       |
| 2     | Bench back frame     | Ħ          | 1X       |
| 3     | Bench seat frame     |            | 1X       |
| 4     | Bench front frame    |            | 1X       |
| 5     | Bench right frame    | B          | 1X       |
| 6     | Bench seat cushion   |            | 2X       |
| 7     | Bench back cushion   |            | 2X       |
| 8     | Corner right frame   | B          | 1X       |
| 9     | Corner back frame    | E          | 1X       |
| 10    | Corner seat frame    | $\diamond$ | 1X       |
| 11    | Corner front frame   |            | 1X       |
| 12    | Corner left frame    | B          | 1X       |
| 13    | Corner seat cushion  |            | 1X       |
| 14    | Corner back cushion  |            | 1X       |
| А     | Allen bolt(M6x25 mm) | ٠          | 32X      |
| В     | Allen bolt(M6x35 mm) | <b>*</b>   | 14X      |
| С     | Plastic feet         | -          | 8X       |
| D     | Flat washer          | 0          | 30X      |
| E     | Allen key            |            | 2X       |

Weight Capacity : 275 Lbs (single seat) 550 Lbs (towperson seat)

Warning : Do not stand on chair Warning : Do not over torque bolts/screws

Product Dimensions: 51.96"x26.77"x25.98" H (Bench) 26.77"x26.77"x25.98" H (Corner) 26.77"x26.77"x13.97" H (Table) 26.77"x26.77"x13.97" H (Stool)