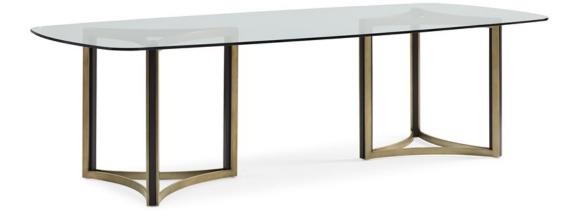

## REMIX DBL PED GLASS TOP TBL

m112-019-203

**COLLECTION:** MODERN REMIX

DIMENSIONS: 106W x 48D x 29H

Set the table and set the mood with the chic character of this statement-making table. Its substantial glass top is perched above two extraordinary geometricinspired metal bases of connecting concave curves. Finished in a luminous Bronze Metallic Paint, each base features leg inserts in Cerused Oak that lend another layer of depth and drama. While grand in scale, this table feels light and inviting. An elegant rectangular glass top ensures the view from this unique table is always beautiful while its 100-inch width ensures you always have room for the entire party.