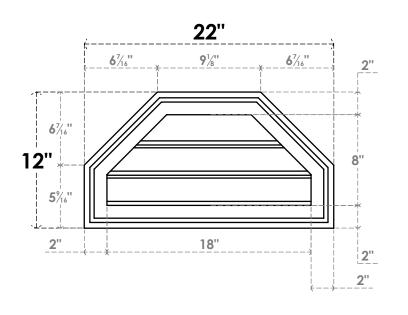

## GVPOT22X1202SF

22"W X 12"H OCTAGONAL TOP SURFACE MOUNT PVC GABLE VENT: FUNCTIONAL, W/ 2"W X 1-1/2"P BRICKMOULD FRAME

**VENTING AREA: 7.7 SQ IN** LOUVER HEIGHT: 2 5/8"

LOUVER QTY: 3

**FRONT** 

SIDE

EKENA MILLWORK 2300 WEST MAIN ST. CLARKSVILLE, TX 75426 TOLL FREE: 866-607-0453 WWW.EKENAMILLWORK.COM