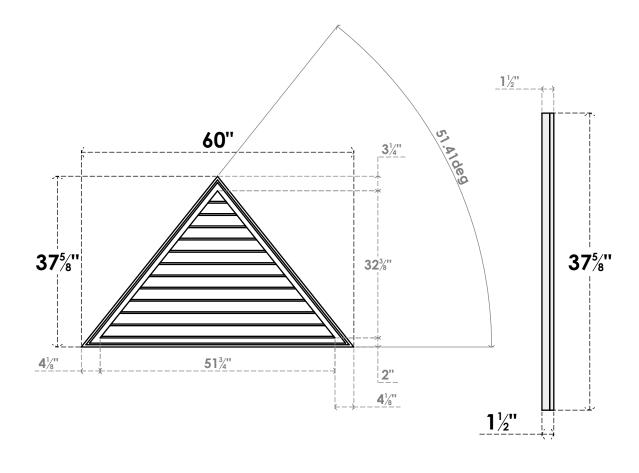

## GVPTR60X1302SN

60"W X 12-1/2"H TRIANGLE SURFACE MOUNT PVC GABLE VENT 5/12 PITCH: NON-FUNCTIONAL, W/ 2"W X 1-1/2"P BRICKMOULD FRAME

**FRONT** 

SIDE

LOUVER HEIGHT: 2 3/4"

LOUVER QTY: 12

1. INSTALLATION TO BE COMPLETED IN ACCORDANCE WITH MANUFACTURER'S SPECIFICATIONS. 2. DRAWING MAY NOT BE TO SCALE

3. THIS DRAWING IS INTENDED FOR DESIGN AND PLANNING PURPOSES ONLY.

4. ALL INFORMATION CONTAINED HEREIN WAS CURRENT AT THE TIME OF DEVELOPMENT BUT MUST BE REVIEWED AND APPROVED BY THE PRODUCT MANUFACTURER TO BE CONSIDERED ACCURATE.

5. ARCHITECTURAL GRADE PVC PRODUCTS ARE MADE FROM EXPANDED CELLULAR PVC AND COME NATURALLY WHITE BUT MAY BE

**PAINTED** 

EKENA MILLWORK 2300 WEST MAIN ST. CLARKSVILLE, TX 75426 TOLL FREE: 866-607-0453 WWW.EKENAMILLWORK.COM