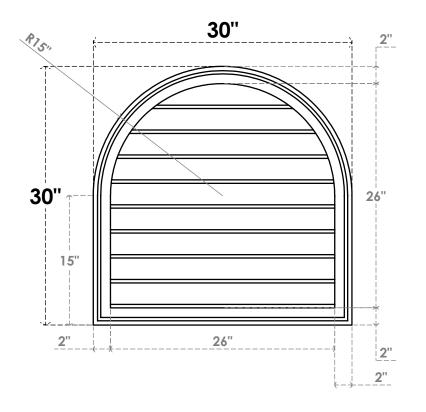

## GVPRT30X3002SN

30"W X 30"H ROUND TOP SURFACE MOUNT PVC GABLE VENT: NON-FUNCTIONAL, W/ 2"W X 1-1/2"P BRICKMOULD FRAME

**FRONT** 

SIDE

LOUVER HEIGHT: 2 7/8"

LOUVER QTY: 9

1. INSTALLATION TO BE COMPLETED IN ACCORDANCE WITH MANUFACTURER'S SPECIFICATIONS. 2. DRAWING MAY NOT BE TO SCALE