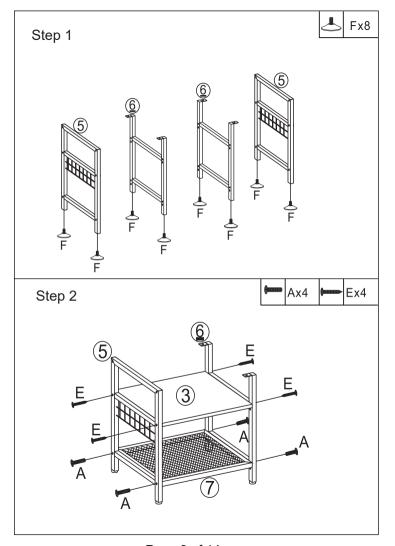

|            |                    |             |
| Scre             | ws & Tools   M6X35                  | 20           | В          | <b>(</b> ) M6X25   | 8           |
|                  | A)                                  | 20<br>24     | <b>B</b>   | M6X25              | 8           |
| A                | M6X35                               |              | _          | ₩ M6X25            |             |
| <b>A O</b>       | M6X35<br>M6X8                       | 24           | 0          | M6X25              | 6           |
| <b>A O D</b>     | M6X35  M6X8  M6X8  ST5X40           | 24           | <b>D</b>   | M6X25              | 6 8         |
| <b>A © B G</b>   | M6X35  M6X8  M6X8  ST5X40  ST3.5X12 | 24<br>8<br>2 | <b>D B</b> | M6X25  M8X Ø 40  ■ | 6<br>8<br>1 |

Page 2 of 14



Page 3 of 14



Page 4 of 14

# Notice: Board #4 needs to be flipped over while installation





Page 6 of 14



Page 7 of 14



Page 8 of 14







Page 11 of 14



Page 12 of 14



Page 13 of 14



Page 14 of 14