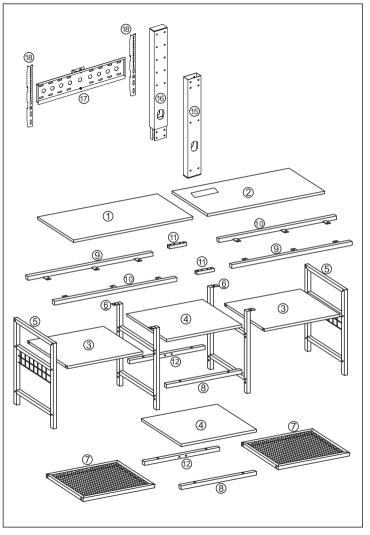

### Tips!

Check all the components & screws before assembly. Do not install in case part is missing, contact us to get.

#### Trouble shooting:

We control manufacturing and distribution ourselves, ensure the quality.

Item Description: TV Stand

Page 1 of 14

| Components ►     |                                     |              |            |                    |             |
|------------------|-------------------------------------|--------------|------------|--------------------|-------------|
| 1                |                                     | 1            | 2          |                    | 1           |
| 3                |                                     | 2            | 4          |                    | 2           |
| 5                |                                     | 2            | 6          |                    | 2           |
| 7                |                                     | 2            | 8          |                    | 2           |
| 9                |                                     | 2            | 10         | 4                  | 2           |
| 1                |                                     | 2            | 12         |                    | 2           |
| 15               |                                     | 1            | 16         |                    | 1           |
| 17               |                                     | 1            | 18         |                    | 2           |
| Screws & Tools ▶ |                                     |              |            |                    |             |
| Scre             | ws & Tools ►                        |              |            |                    |             |
| Scre             | ws & Tools   M6X35                  | 20           | В          | <b>(</b> ) M6X25   | 8           |
|                  | A)                                  | 20<br>24     | <b>B</b>   | M6X25              | 8           |
| A                | M6X35                               |              | _          | ₩ M6X25            |             |
| <b>A O</b>       | M6X35<br>M6X8                       | 24           | 0          | M6X25              | 6           |
| <b>A O D</b>     | M6X35  M6X8  M6X8  ST5X40           | 24           | <b>D</b>   | M6X25              | 6 8         |
| <b>A © B G</b>   | M6X35  M6X8  M6X8  ST5X40  ST3.5X12 | 24<br>8<br>2 | <b>D B</b> | M6X25  M8X Ø 40  ■ | 6<br>8<br>1 |

# Notice: Board #4 needs to be flipped over while installation

Page 6 of 14

Page 7 of 14

Page 8 of 14

Page 11 of 14

Page 12 of 14

Page 13 of 14

Page 14 of 14