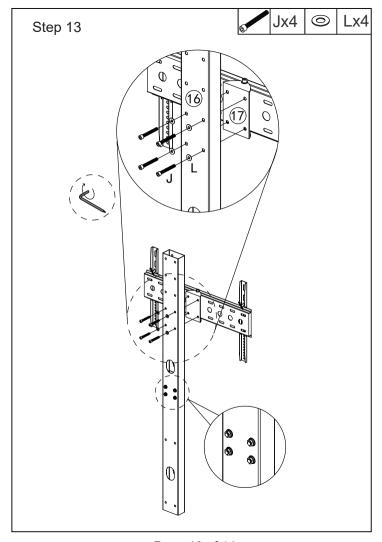

| A)                                  | 20<br>24     | <b>B</b>   | M6X25              | 8           |
| A                | M6X35                               |              | _          | ₩ M6X25            |             |
| <b>A O</b>       | M6X35<br>M6X8                       | 24           | 0          | M6X25              | 6           |
| <b>A O D</b>     | M6X35  M6X8  M6X8  ST5X40           | 24           | <b>D</b>   | M6X25              | 6 8         |
| <b>A © B G</b>   | M6X35  M6X8  M6X8  ST5X40  ST3.5X12 | 24<br>8<br>2 | <b>D B</b> | M6X25  M8X Ø 40  ■ | 6<br>8<br>1 |

Page 2 of 14



Page 3 of 14



Page 4 of 14

# Notice: Board #4 needs to be flipped over while installation





Page 6 of 14



Page 7 of 14



Page 8 of 14







Page 11 of 14



Page 12 of 14



Page 13 of 14



Page 14 of 14