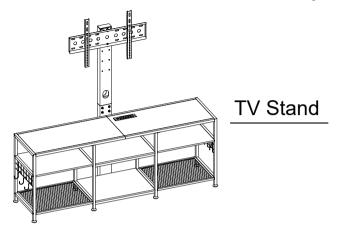

#### Trouble shooting:

We control manufacturing and distribution ourselves, ensure the quality.

Item Description: TV Stand

Page 1 of 14

| Components ►     |                                     |              |            |                    |             |
|------------------|-------------------------------------|--------------|------------|--------------------|-------------|
| 1                |                                     | 1            | 2          |                    | 1           |
| 3                |                                     | 2            | 4          |                    | 2           |
| 5                |                                     | 2            | 6          |                    | 2           |
| 7                |                                     | 2            | 8          |                    | 2           |
| 9                |                                     | 2            | 10         | 4                  | 2           |
| 1                |                                     | 2            | 12         |                    | 2           |
| 15               |                                     | 1            | 16         |                    | 1           |
| 17               |                                     | 1            | 18         |                    | 2           |
| Screws & Tools ▶ |                                     |              |            |                    |             |
| Scre             | ws & Tools ►                        |              |            |                    |             |
| Scre             | ws & Tools   M6X35                  | 20           | В          | <b>(</b> ) M6X25   | 8           |
|                  | A)                                  | 20<br>24     | <b>B</b>   | M6X25              | 8           |
| A                | M6X35                               |              | _          | ₩ M6X25            |             |
| <b>A O</b>       | M6X35<br>M6X8                       | 24           | 0          | M6X25              | 6           |
| <b>A O D</b>     | M6X35  M6X8  M6X8  ST5X40           | 24           | <b>D</b>   | M6X25              | 6 8         |
| <b>A © B G</b>   | M6X35  M6X8  M6X8  ST5X40  ST3.5X12 | 24<br>8<br>2 | <b>D B</b> | M6X25  M8X Ø 40  ■ | 6<br>8<br>1 |