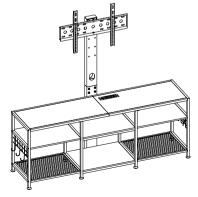

#### Trouble shooting:

We control manufacturing and distribution ourselves, ensure the quality.

Item Description: TV Stand

Page 1 of 14

| Components ►     |                                     |              |            |                    |             |
|------------------|-------------------------------------|--------------|------------|--------------------|-------------|
| 1                |                                     | 1            | 2          |                    | 1           |
| 3                |                                     | 2            | 4          |                    | 2           |
| 5                |                                     | 2            | 6          |                    | 2           |
| 7                |                                     | 2            | 8          |                    | 2           |
| 9                |                                     | 2            | 10         | 4                  | 2           |
| 1                |                                     | 2            | 12         |                    | 2           |
| 15               |                                     | 1            | 16         |                    | 1           |
| 17               |                                     | 1            | 18         |                    | 2           |
| Screws & Tools ▶ |                                     |              |            |                    |             |
| Scre             | ws & Tools ►                        |              |            |                    |             |
| Scre             | ws & Tools   M6X35                  | 20           | В          | <b>(</b> ) M6X25   | 8           |
|                  | A)                                  | 20<br>24     | <b>B</b>   | M6X25              | 8           |
| A                | M6X35                               |              | _          | ₩ M6X25            |             |
| <b>A O</b>       | M6X35<br>M6X8                       | 24           | 0          | M6X25              | 6           |
| <b>A O D</b>     | M6X35  M6X8  M6X8  ST5X40           | 24           | <b>D</b>   | M6X25              | 6 8         |
| <b>A © B G</b>   | M6X35  M6X8  M6X8  ST5X40  ST3.5X12 | 24<br>8<br>2 | <b>D B</b> | M6X25  M8X Ø 40  ■ | 6<br>8<br>1 |