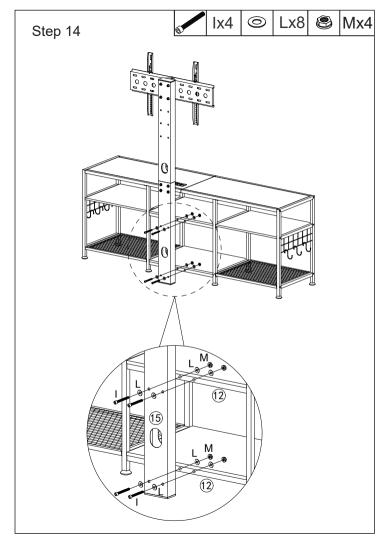

| 20<br>24     | <b>B</b>   | M6X25              | 8           |
| A                | M6X35                               |              | _          | ₩ M6X25            |             |
| <b>A O</b>       | M6X35<br>M6X8                       | 24           | 0          | M6X25              | 6           |
| <b>A O D</b>     | M6X35  M6X8  M6X8  ST5X40           | 24           | <b>D</b>   | M6X25              | 6 8         |
| <b>A © B G</b>   | M6X35  M6X8  M6X8  ST5X40  ST3.5X12 | 24<br>8<br>2 | <b>D B</b> | M6X25  M8X Ø 40  ■ | 6<br>8<br>1 |

Page 2 of 14



Page 3 of 14



Page 4 of 14

# Notice: Board #4 needs to be flipped over while installation





Page 6 of 14



Page 7 of 14



Page 8 of 14







Page 11 of 14



Page 12 of 14



Page 13 of 14



Page 14 of 14