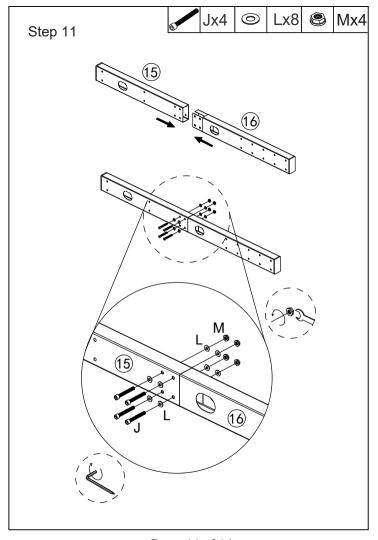

M6X25   | 8           |
|                  | A)                                  | 20<br>24     | <b>B</b>   | M6X25              | 8           |
| A                | M6X35                               |              | _          | ₩ M6X25            |             |
| <b>A O</b>       | M6X35<br>M6X8                       | 24           | 0          | M6X25              | 6           |
| <b>A O D</b>     | M6X35  M6X8  M6X8  ST5X40           | 24           | <b>D</b>   | M6X25              | 6 8         |
| <b>A © B G</b>   | M6X35  M6X8  M6X8  ST5X40  ST3.5X12 | 24<br>8<br>2 | <b>D B</b> | M6X25  M8X Ø 40  ■ | 6<br>8<br>1 |

Page 2 of 14



Page 3 of 14



Page 4 of 14

# Notice: Board #4 needs to be flipped over while installation





Page 6 of 14



Page 7 of 14



Page 8 of 14







Page 11 of 14



Page 12 of 14



Page 13 of 14



Page 14 of 14