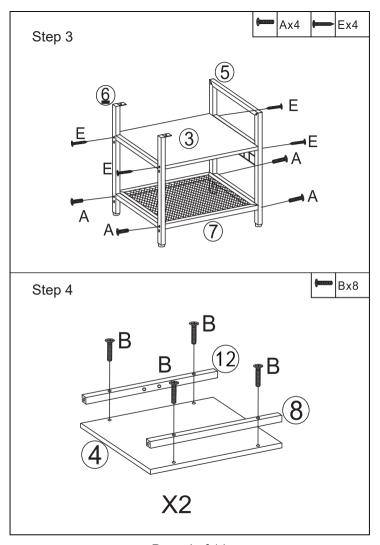

|                    |             |
| Scre             | ws & Tools   M6X35                  | 20           | В          | <b>(</b> ) M6X25   | 8           |
|                  | A)                                  | 20<br>24     | <b>B</b>   | M6X25              | 8           |
| A                | M6X35                               |              | _          | ₩ M6X25            |             |
| <b>A O</b>       | M6X35<br>M6X8                       | 24           | 0          | M6X25              | 6           |
| <b>A O D</b>     | M6X35  M6X8  M6X8  ST5X40           | 24           | <b>D</b>   | M6X25              | 6 8         |
| <b>A © B G</b>   | M6X35  M6X8  M6X8  ST5X40  ST3.5X12 | 24<br>8<br>2 | <b>D B</b> | M6X25  M8X Ø 40  ■ | 6<br>8<br>1 |

Page 2 of 14



Page 3 of 14



Page 4 of 14

# Notice: Board #4 needs to be flipped over while installation





Page 6 of 14



Page 7 of 14



Page 8 of 14







Page 11 of 14



Page 12 of 14



Page 13 of 14



Page 14 of 14