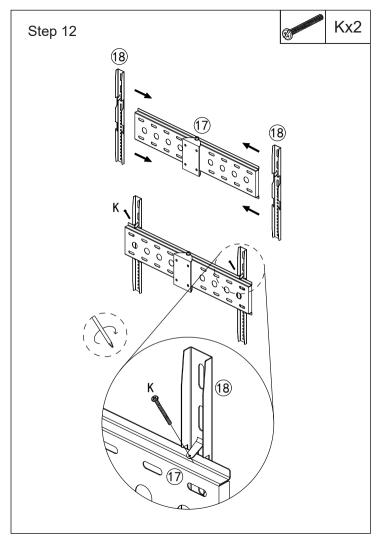

|
|                  | A)                                  | 20<br>24     | <b>B</b>   | M6X25              | 8           |
| A                | M6X35                               |              | _          | ₩ M6X25            |             |
| <b>A O</b>       | M6X35<br>M6X8                       | 24           | 0          | M6X25              | 6           |
| <b>A O D</b>     | M6X35  M6X8  M6X8  ST5X40           | 24           | <b>D</b>   | M6X25              | 6 8         |
| <b>A © B G</b>   | M6X35  M6X8  M6X8  ST5X40  ST3.5X12 | 24<br>8<br>2 | <b>D B</b> | M6X25  M8X Ø 40  ■ | 6<br>8<br>1 |

Page 2 of 14



Page 3 of 14



Page 4 of 14

# Notice: Board #4 needs to be flipped over while installation





Page 6 of 14



Page 7 of 14



Page 8 of 14







Page 11 of 14



Page 12 of 14



Page 13 of 14



Page 14 of 14