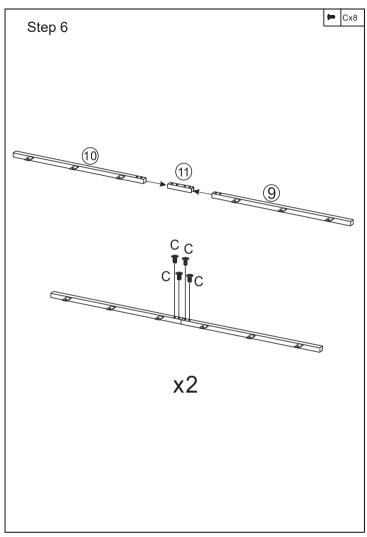

| 20           | В          | <b>(</b> ) M6X25   | 8           |
|                  | A)                                  | 20<br>24     | <b>B</b>   | M6X25              | 8           |
| A                | M6X35                               |              | _          | ₩ M6X25            |             |
| <b>A O</b>       | M6X35<br>M6X8                       | 24           | 0          | M6X25              | 6           |
| <b>A O D</b>     | M6X35  M6X8  M6X8  ST5X40           | 24           | <b>D</b>   | M6X25              | 6 8         |
| <b>A © B G</b>   | M6X35  M6X8  M6X8  ST5X40  ST3.5X12 | 24<br>8<br>2 | <b>D B</b> | M6X25  M8X Ø 40  ■ | 6<br>8<br>1 |

Page 2 of 14



Page 3 of 14



Page 4 of 14

# Notice: Board #4 needs to be flipped over while installation





Page 6 of 14



Page 7 of 14



Page 8 of 14







Page 11 of 14



Page 12 of 14



Page 13 of 14



Page 14 of 14