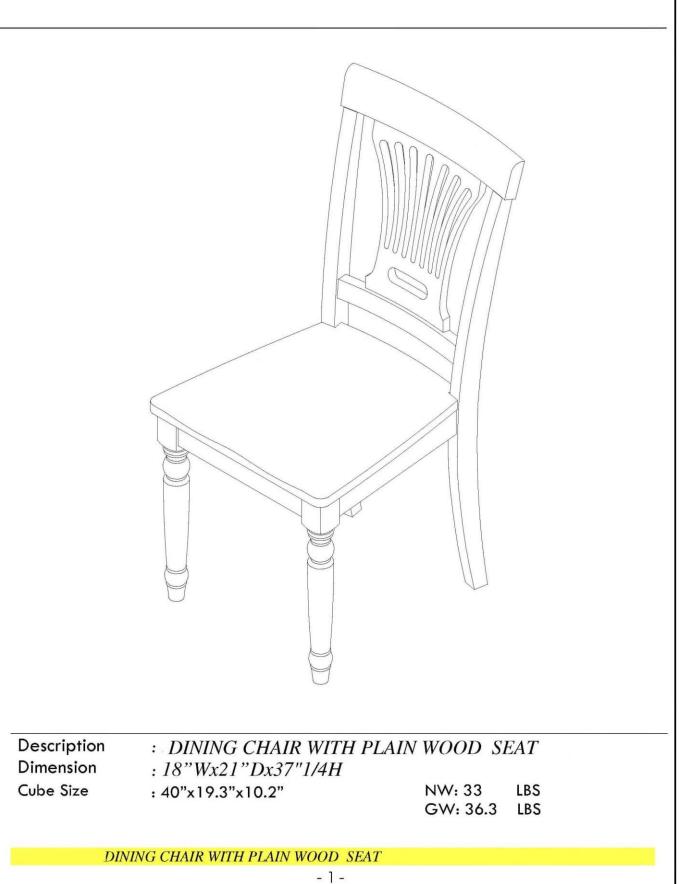

# **ASSEMBLY INSTRUCTIONS**



#### **BEFORE ASSEMBLY**

Thank you for purchasing this quality product. This product has been designed for easy assembly and constructed for durability. Please take the time to read and follow the assembly instructions carefully.

Be sure to check all packing material carefully for small parts which may have come loose inside the carton during shipment. Please separate, identify, and count all parts and metal hardware. Compare with part list to be sure all parts are present. If hardware is missing or you have difficulty assembling this product, please call for us.

#### IMPORTANT NOTE:

- Place all wooden parts on a clean and smooth surface such as a rug or carpet to avoid the parts from being scratched.
- Remove all wrapping material, including staples & packing straps before you start