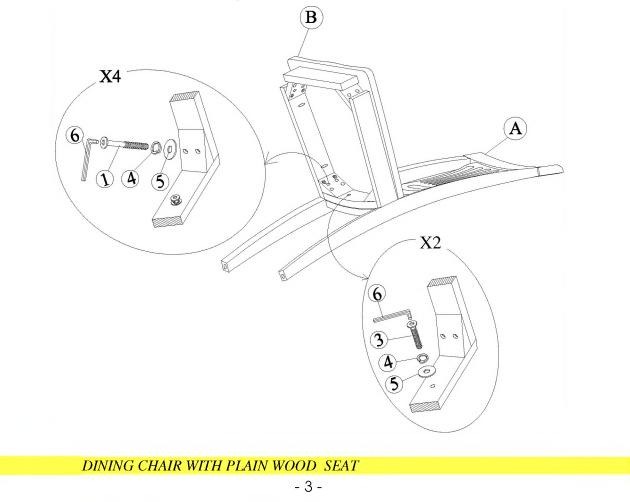

## STEP 1

Attach frame (B) to the back (A) by using bolts (3) and (1) and washers (4) and (5). Tighten with Allen Key (6).

Note: DO NOT tighten any of the bolts, until the chair is assembled, then put on a flat level surface to make sure the chair is level and then tighten the bolts.