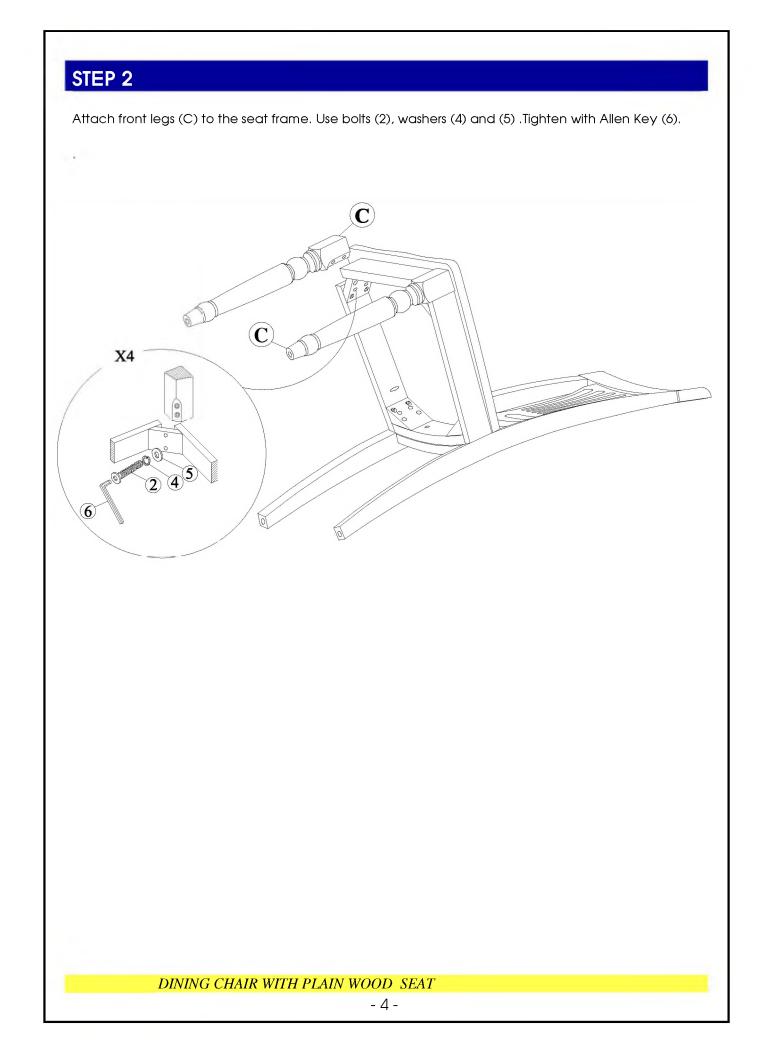

## STEP 1

Attach frame (B) to the back (A) by using bolts (3) and (1) and washers (4) and (5). Tighten with Allen Key (6).

Note: DO NOT tighten any of the bolts, until the chair is assembled, then put on a flat level surface to make sure the chair is level and then tighten the bolts.