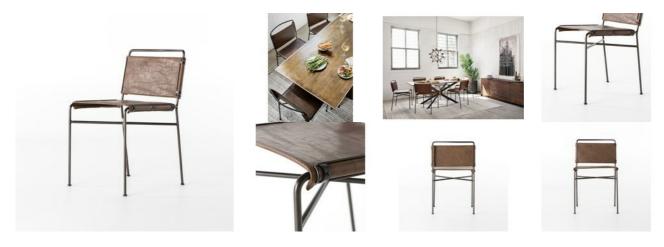

## Dining Chair-Distressed Brown

## **OVERVIEW**

Slim lines and mixed materials combine for ample comfort. Architecturally inspired steel tubing is graced by simply contoured distressed brown seating.

Dimensions: W: 20.25" D: 23.5" H: 33"

## PRODUCT DETAILS

**Weight:** 22.05 lb **Type:** Dining Chairs

Colors: Distressed Brown, Waxed Black

Materials: Faux Leather, Iron

**Volume:** 8.48 cu ft **Category:** Dining Room