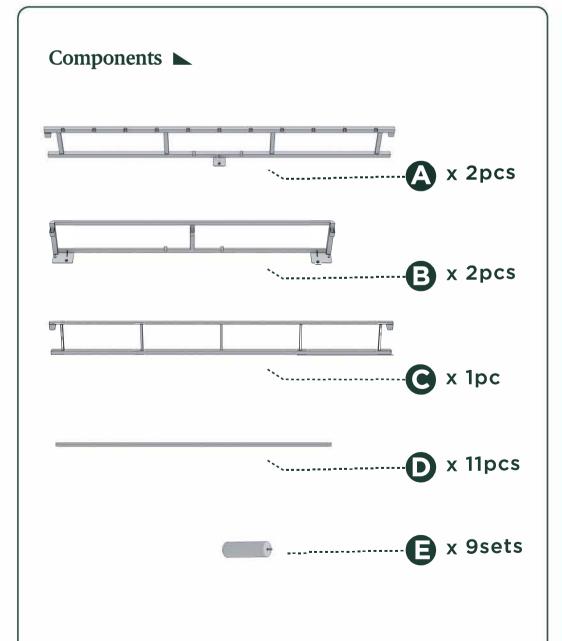

## Easy as 125 Assembly Instruction

Numbers must Match for Secure Assembly

125-6

**Quick Snap Standing Mattress Foundation** 

Available in Full, Queen, King and Cal King sizes