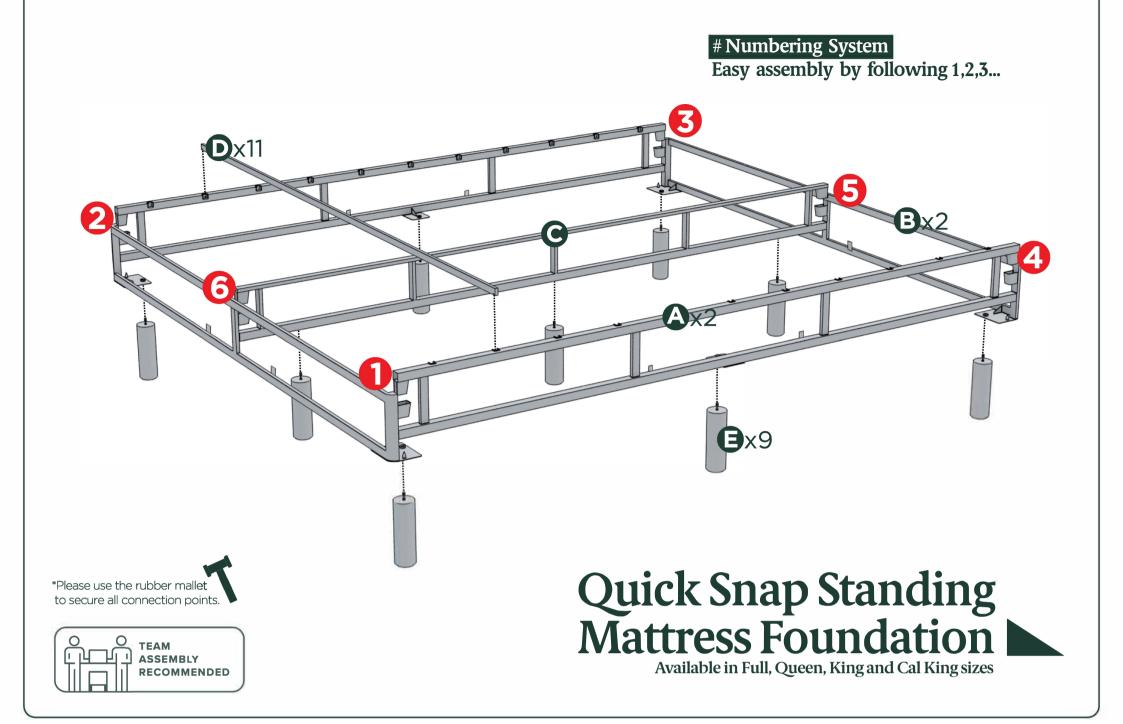

## Easy as 125 Assembly Instruction

Numbers must Match for Secure Assembly

125-6

**Quick Snap Standing Mattress Foundation** 

Available in Full, Queen, King and Cal King sizes