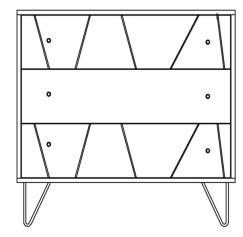

Product dimensions: 31.8"W\* 16"D\* 29"H

The legs and hardware are located under the drawer