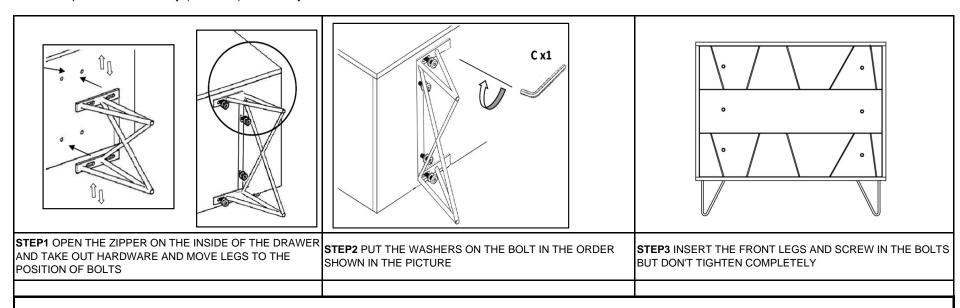

## **Part List and Hardware List**

| PIECE | DESCRIPTION        | PICTURE | QUANTITY |
|-------|--------------------|---------|----------|
| A     | Top part           |         | 1X       |
| В     |                    |         |          |
| D     | Leg                |         | 2X       |
|       |                    |         |          |
| H1    | Allen bolt 20x6 mm | 9       | 8X       |
|       |                    |         |          |
| H2    | Flat washer 12 mm  | 0       | 8X       |
|       |                    |         |          |
| НЗ    | Allen key 4 mm     |         | 1X       |

Estimated Assembly Time: 10 minutes.

Tools Required for Assembly (included): Allen Key

The legs and hardware are located under the drawer