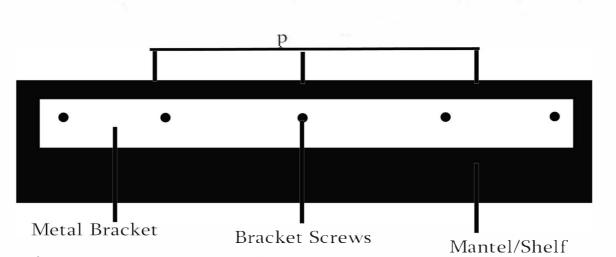

## Mantel/Shelf Mounting Instructions

Step 2. Once all screws removed, remove bracket from the mantel/shelf. Now align the metal bracket in the location where the mantel/shelf will go.

Step 3. Use the same Bracket Screws to attach the bracket to the wall. There are holes every 4 inches. It is critical that at least 2 screws attach to the studs in the wall. If screws are not fastened securely to studs the mantel/shelf will not stay in place. While attaching the metal bracket it is critical that it is level.

This will make the mantel/shelf level.

Step 4. Slide the mantel/Shelf back into the slot and attach the top screws back into the top of the holes.

The floating shelf is rated to hold up to 75 pounds if the instuctions are followed.