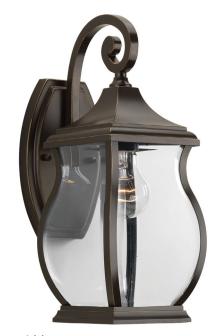

| DATE:    | TYPE: |
|----------|-------|
| NAME:    |       |
| PROJECT: |       |

Incandescent

Enjoy the simple elegance of traditional styling in this one-light wall lantern. This wall light's clear beveled glass and Oil Rubbed Bronze finish contains notes of New England-inspired style for this new outdoor lantern collection.

- New England-inspired style.
- Simple elegance of traditional styling.
- Clear beveled glass.

Category: Outdoor

Finish: Oil Rubbed Bronze (hand painted)
Construction: Aluminum construction
Glass: Clear Beveled glass panels

Width: 5-1/2" Height: 14-3/4" Depth: 8"

H/CTR: 3-3/4" (from top of fixture)

| MOUNTING                                                                                                            | ELECTRICAL                                | LAMPING                                                          | ADDITIONAL INFORMATION                     |
|---------------------------------------------------------------------------------------------------------------------|-------------------------------------------|------------------------------------------------------------------|--------------------------------------------|
| Wall mounted  Mounting strap for outlet box included  Back plate covers a standard 4" hexagonal recessed outlet box | Pre-wired<br>6" of wire supplied<br>120 V | Quantity:<br>One 60w Medium Base<br>Medium base porcelain socket | cCSAus Wet location listed 1 year warranty |
|                                                                                                                     |                                           |                                                                  |                                            |