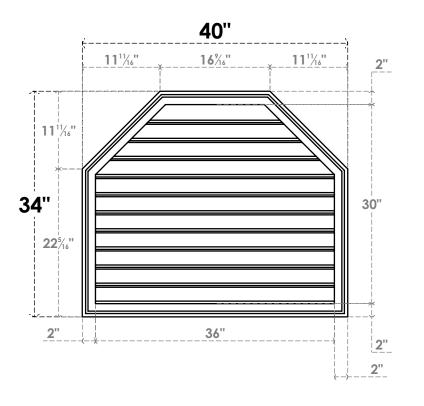

## GVPOT40X3402SF

40"W X 34"H OCTAGONAL TOP SURFACE MOUNT PVC GABLE VENT: FUNCTIONAL, W/ 2"W X 1-1/2"P BRICKMOULD FRAME

**VENTING AREA: 82.37 SQ IN** 

LOUVER HEIGHT: 2 3/4"

LOUVER QTY: 11

**FRONT** 

SIDE

EKENA MILLWORK 2300 WEST MAIN ST. CLARKSVILLE, TX 75426 TOLL FREE: 866-607-0453 WWW.EKENAMILLWORK.COM