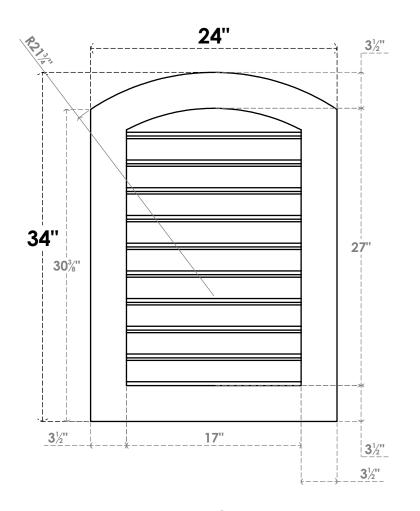

## GVPAR24X3401SF

24"W X 34"H ARCH TOP SURFACE MOUNT PVC GABLE VENT: FUNCTIONAL, W/ 3-1/2"W X 1"P STANDARD FRAME

**FRONT** 

SIDE

**VENTING AREA: 38.25 SQ IN** 

LOUVER HEIGHT: 2 3/4"

LOUVER QTY: 10

EKENA MILLWORK 2300 WEST MAIN ST. CLARKSVILLE, TX 75426 TOLL FREE: 866-607-0453 WWW.EKENAMILLWORK.COM