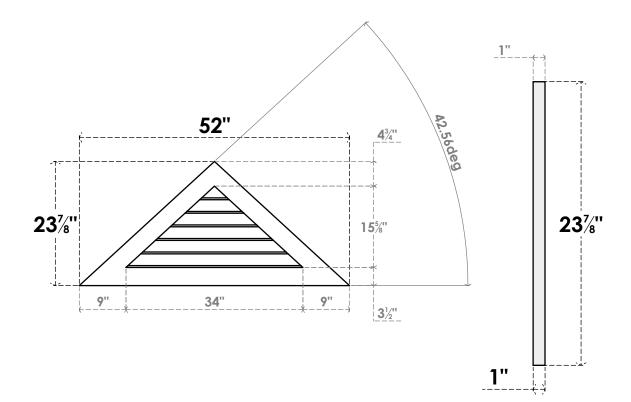

## GVPTR52X2401SN

52"W X 23-7/8"H TRIANGLE SURFACE MOUNT PVC GABLE VENT 11/12 PITCH: NON-FUNCTIONAL, W/ 3-1/2"W X 1"P STANDARD FRAME

**FRONT** 

SIDE

LOUVER HEIGHT: 2 5/8"

LOUVER QTY: 6

1. INSTALLATION TO BE COMPLETED IN ACCORDANCE WITH MANUFACTURER'S SPECIFICATIONS. 2. DRAWING MAY NOT BE TO SCALE