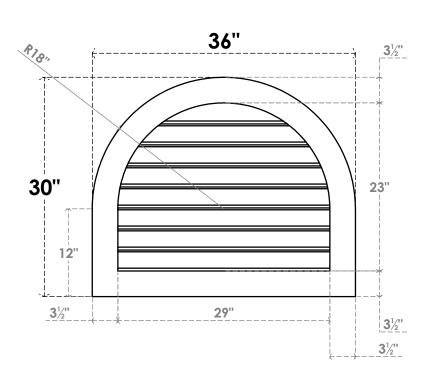

## GVPRT36X3001SF

36"W X 30"H ROUND TOP SURFACE MOUNT PVC GABLE VENT: FUNCTIONAL, W/ 3-1/2"W X 1"P STANDARD FRAME

**VENTING AREA: 46.57 SQ IN** 

LOUVER HEIGHT: 2 7/8"

LOUVER QTY: 8

**FRONT** 

SIDE

1. INSTALLATION TO BE COMPLETED IN ACCORDANCE WITH MANUFACTURER'S SPECIFICATIONS. 2. DRAWING MAY NOT BE TO SCALE