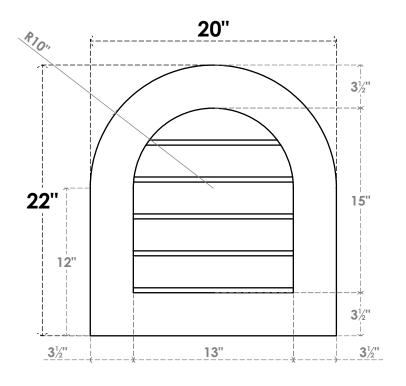

## GVPRT20X2201SN

20"W X 22"H ROUND TOP SURFACE MOUNT PVC GABLE VENT: NON-FUNCTIONAL, W/ 3-1/2"W X 1"P STANDARD FRAME

**FRONT** 

SIDE

LOUVER HEIGHT: 3" LOUVER QTY: 5

1. INSTALLATION TO BE COMPLETED IN ACCORDANCE WITH MANUFACTURER'S SPECIFICATIONS. 2. DRAWING MAY NOT BE TO SCALE