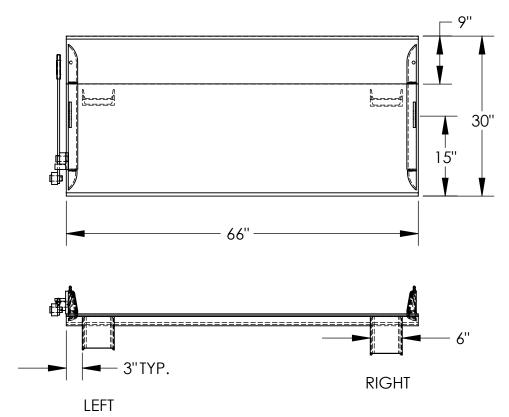

## STANDARD FEATURES

MODEL NUMBER: TS-25-6630

CAPACITY: 25,000 LBS OVERALL WIDTH: 66" OVERALL LENGTH: 30"

DOCKPLATE THICKNESS: 1/2"
LEVER LIFT IS STANDARD
LOCKING LEGS ARE 6" WIDE

RIGHT LEG LENGTH IS 7" LEFT LEG LENGTH IS 6"

## \*OPTIONAL SPECIAL FEATURES

OPTIONAL 2 PINS (10-112-001) & 2 CHAINS (1/4" CHAIN, 1,200 LBS 36" LONG, W/HOOK) \*AVAILABLE AT AN ADDITIONAL COST