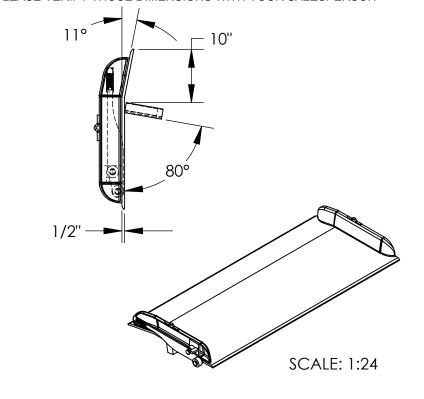

## STEEL TRUCK DOCKBOARD - TS-25-6630

\*\*\* ANY ADDITIONS, DELETIONS, OR OMISSIONS MUST BE CORRECTED ON THIS DRAWING AS THIS DRAWING WILL BE CONSIDERED ALL INCLUSIVE \*\*\*

ALL GRAPHICS PROVIDED ARE FOR REFERENCE ONLY. IF CERTAIN DIMENSIONS ARE CRITICAL PLEASE VERIFY THOSE DIMENSIONS WITH YOUR SALESPERSON





## STANDARD FEATURES

MODEL NUMBER: TS-25-6630

CAPACITY: 25,000 LBS OVERALL WIDTH: 66" OVERALL LENGTH: 30"

DOCKPLATE THICKNESS: 1/2"
LEVER LIFT IS STANDARD
LOCKING LEGS ARE 6" WIDE

RIGHT LEG LENGTH IS 7" LEFT LEG LENGTH IS 6"

CROWN IS 11° & 9" FROM EDGE

## \*OPTIONAL SPECIAL FEATURES

OPTIONAL 2 PINS (10-112-001) & 2 CHAINS (1/4" CHAIN, 1,200 LBS 36" LONG, W/HOOK) \*AVAILABLE AT AN ADDITIONAL COST

## SPECIAL FEATURES

| _                          | I, THE UNDERSIGNED, AGREE THAT THE PRODUCT AS REPRESENTED SATISFIES DESIGN AND DIMENSION REQUIREMENTS. I ALSO ACKNOWLEDGE MY DUTY TO                                                                                                                                                            |
|----------------------------|-------------------