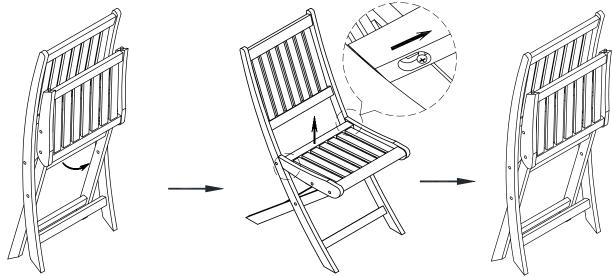

# STEP 1

Open and close the chair follow direction of arrows as shown below.

**Chair Wood Seat**