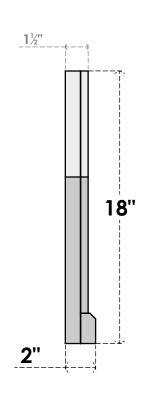

## GVPOL14X1803SN

14"W X 18"H HALF OCTAGON TOP LEFT SURFACE MOUNT PVC GABLE VENT: NON-FUNCTIONAL, W/ 2"W X 2"P BRICKMOULD SILL FRAME

**FRONT** 

SIDE

LOUVER HEIGHT: 2 3/4" LOUVER QTY: 5

1. INSTALLATION TO BE COMPLETED IN ACCORDANCE WITH MANUFACTURER'S SPECIFICATIONS.
2. DRAWING MAY NOT BE TO SCALE