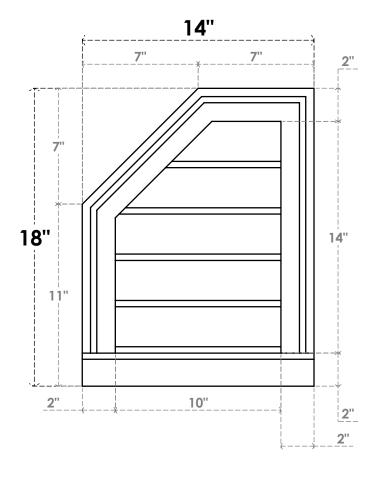

## GVPOL14X1803SN

14"W X 18"H HALF OCTAGON TOP LEFT SURFACE MOUNT PVC GABLE VENT: NON-FUNCTIONAL, W/ 2"W X 2"P BRICKMOULD SILL FRAME

**FRONT** 

SIDE

LOUVER HEIGHT: 2 3/4" LOUVER QTY: 5

1. INSTALLATION TO BE COMPLETED IN ACCORDANCE WITH MANUFACTURER'S SPECIFICATIONS.
2. DRAWING MAY NOT BE TO SCALE