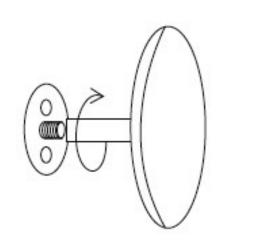

Step 4 - Place the mushroom onto the metal stem and turn clockwise until tightened to fasten onto wall

Step 5 - Repeat for each mushroom until complete