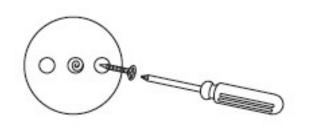

Step 1 - Remove all pieces from box

Step 2 - Hold the mushroom in one hand and the round metal mounting plate in the other. Turn the piece counterclockwise to remove mushroom from plate and metal stem

Step 3 - Place round metal mounting plate on wall and screw into place using screwdriver and 2 screws (not included)