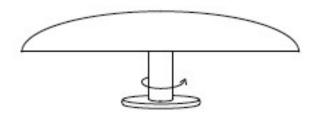

Step 1 - Remove all pieces from box

Step 2 - Hold the mushroom in one hand and the round metal mounting plate in the other. Turn the piece counterclockwise to remove mushroom from plate and metal stem

Step 3 - Place round metal mounting plate on wall and screw into place using screwdriver and 2 screws (not included)

Step 4 - Place the mushroom onto the metal stem and turn clockwise until tightened to fasten onto wall

Step 5 - Repeat for each mushroom until complete