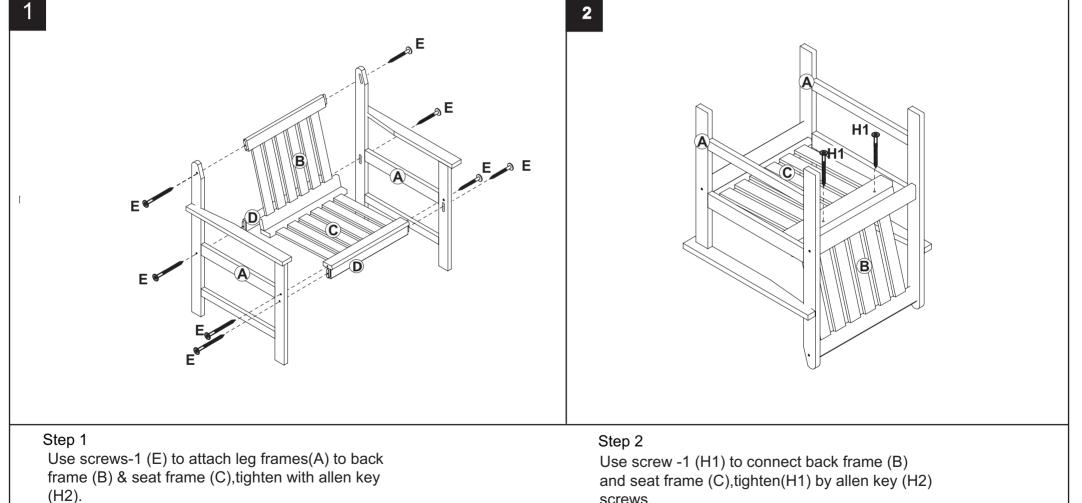

| PIECE | DESCRIPTION      | PICTURE              | QUANTITY |
|-------|------------------|----------------------|----------|
| А     | Seat Frame       | <u>III</u>           | 2X       |
| В     | Leg Frame        |                      | 1X       |
| С     | Back frame       |                      | 1X       |
| D     | Cross bar of leg |                      | 2X       |
| E     | Screw -1         | <b>∂</b> ►<br>6x60mm | 8X       |
| H1    | Screw -1         | €x50mm               | 2X       |
| H2    | Allen key        |                      | 1X       |

# Part List and Hardware List