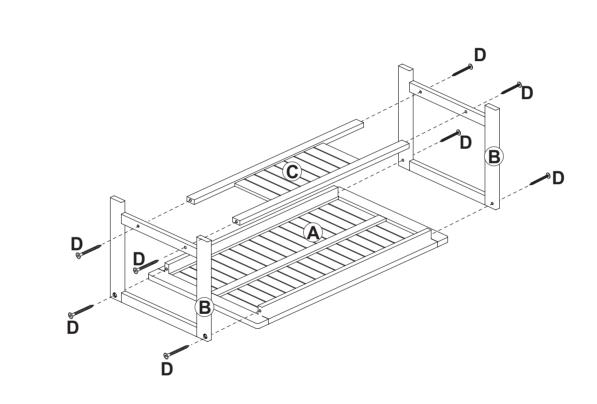

# Step 1

Use screws (D) to connect leg frames (B) with top frame table (A) and frame cross bar (C), tighten with allen key (E).