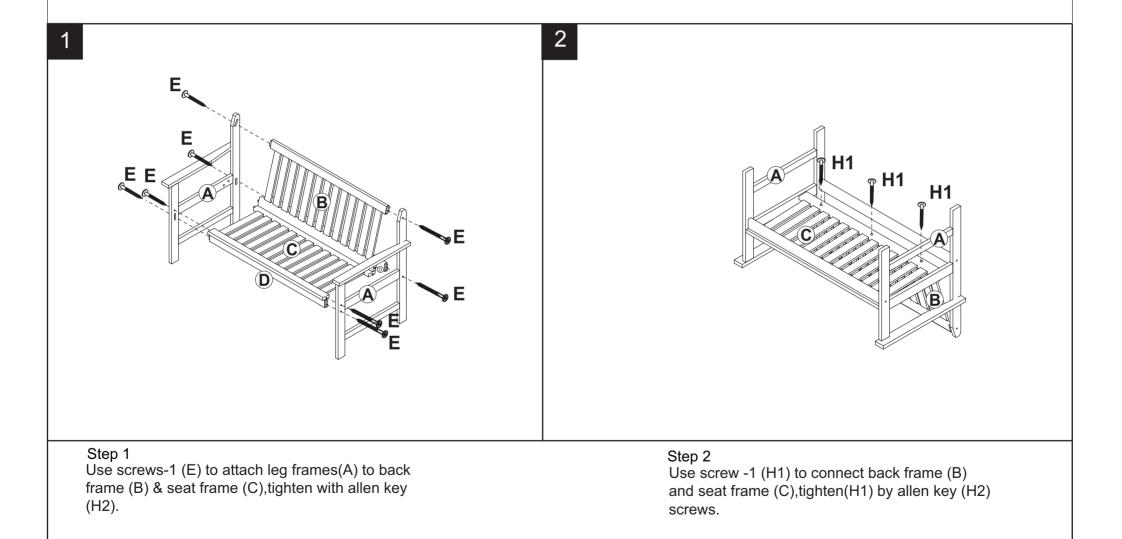

| PIECE | DESCRIPTION      | PICTURE                                                                                                                                                                                                                                                                                                                                                                                                                                                                                                                                                                                                         | QUANTITY |
|-------|------------------|-----------------------------------------------------------------------------------------------------------------------------------------------------------------------------------------------------------------------------------------------------------------------------------------------------------------------------------------------------------------------------------------------------------------------------------------------------------------------------------------------------------------------------------------------------------------------------------------------------------------|----------|
| А     | Seat Frame       | <u>III</u>                                                                                                                                                                                                                                                                                                                                                                                                                                                                                                                                                                                                      | 2X       |
| В     | Leg Frame        |                                                                                                                                                                                                                                                                                                                                                                                                                                                                                                                                                                                                                 | 1X       |
| С     | Back frame       | - THE CONTRACT OF CONTRACT. | 1X       |
| D     | Cross bar of leg |                                                                                                                                                                                                                                                                                                                                                                                                                                                                                                                                                                                                                 | 2X       |
| E     | Screw -1         | €x60mm                                                                                                                                                                                                                                                                                                                                                                                                                                                                                                                                                                                                          | 8X       |
| H1    | Screw -1         | 6x40mm                                                                                                                                                                                                                                                                                                                                                                                                                                                                                                                                                                                                          | 3X       |
| H2    | Allen key        |                                                                                                                                                                                                                                                                                                                                                                                                                                                                                                                                                                                                                 | 1X       |

#### Part List and Hardware List