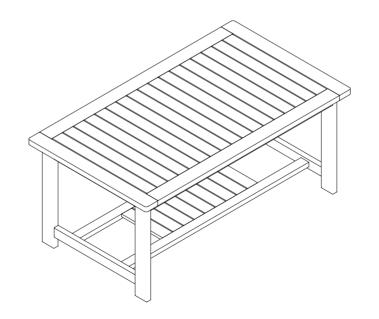

| PIECE | DESCRIPTION     | PICTURE | QUANTITY |
|-------|-----------------|---------|----------|
| А     | Top Frame table |         | 1X       |
| В     | Leg             |         | 2X       |
| С     | Frame Cross bar |         | 1X       |
| D     | Screw           | 6x60mm  | 8X       |
| E     | Allen key       | ſ       | 1X       |

#### Product Dimensions:23.62" W x 40.94" D x 17.72" H