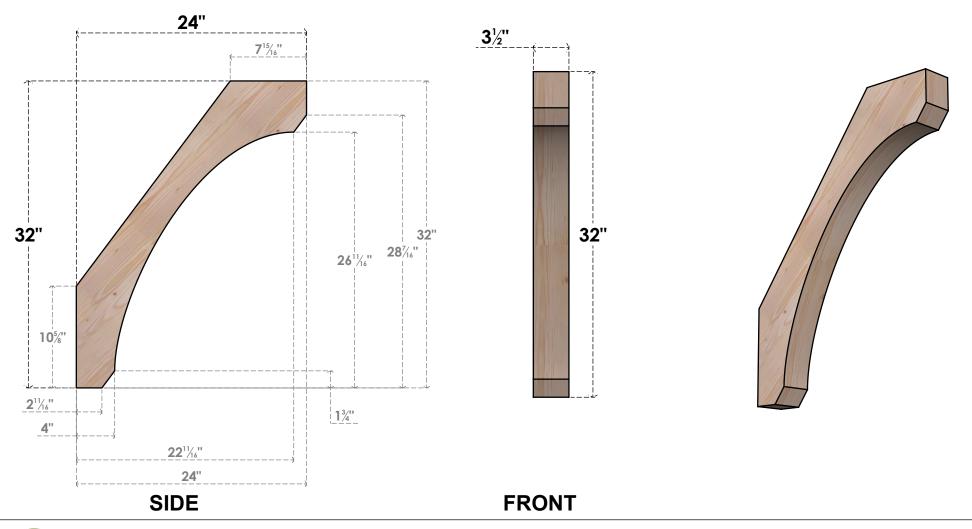

## BRC04X24X32LEC00SDF

3 1/2"W X 24"D X 32"H LEGACY SMOOTH BRACE, DOUGLAS FIR

EKENA MILLWORK 2300 WEST MAIN ST. CLARKSVILLE, TX 75426 TOLL FREE: 866-607-0453 WWW.EKENAMILLWORK.COM