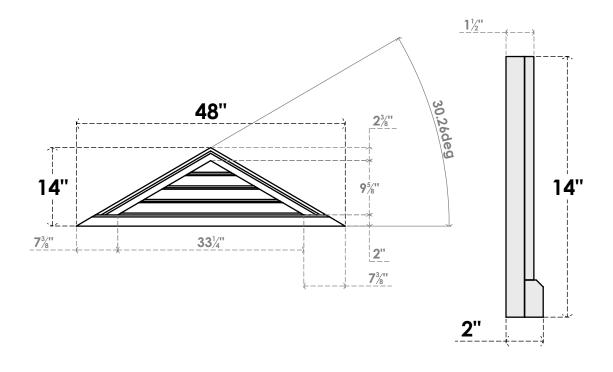

## GVPTR48X1403SF

48"W X 14"H TRIANGLE SURFACE MOUNT PVC GABLE VENT 7/12 PITCH: FUNCTIONAL, W/ 2"W X 2"P **BRICKMOULD SILL FRAME** 

**VENTING AREA: 12.45 SQ IN** 

LOUVER HEIGHT: 2 3/8"

LOUVER QTY: 4

**FRONT** 

SIDE

1. INSTALLATION TO BE COMPLETED IN ACCORDANCE WITH MANUFACTURER'S SPECIFICATIONS. 2. DRAWING MAY NOT BE TO SCALE

3. THIS DRAWING IS INTENDED FOR DESIGN AND PLANNING PURPOSES ONLY.

4. ALL INFORMATION CONTAINED HEREIN WAS CURRENT AT THE TIME OF DEVELOPMENT BUT MUST BE REVIEWED AND APPROVED BY THE PRODUCT MANUFACTURER TO BE CONSIDERED ACCURATE.

5. ARCHITECTURAL GRADE PVC PRODUCTS ARE MADE FROM EXPANDED CELLULAR PVC AND COME NATURALLY WHITE BUT MAY BE

**PAINTED** 

**EKENA MILLWORK** 2300 WEST MAIN ST. CLARKSVILLE, TX 75426 TOLL FREE: 866-607-0453 WWW.EKENAMILLWORK.COM