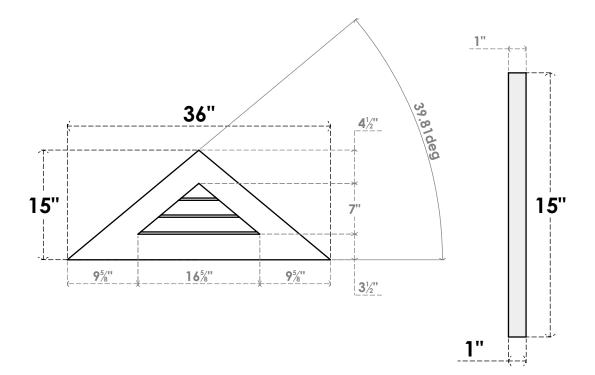

## GVPTR36X1501SN

36"W X 15"H TRIANGLE SURFACE MOUNT PVC GABLE VENT 10/12 PITCH: NON-FUNCTIONAL, W/ 3-1/2"W X 1"P STANDARD FRAME

**FRONT** 

SIDE

LOUVER HEIGHT: 2 3/8"

LOUVER QTY: 3

1. INSTALLATION TO BE COMPLETED IN ACCORDANCE WITH MANUFACTURER'S SPECIFICATIONS. 2. DRAWING MAY NOT BE TO SCALE