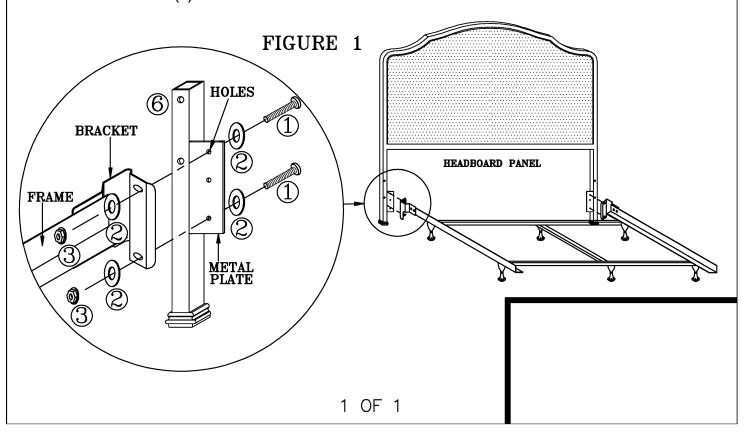

### STEP 1- Assembly of Headboard to Frame

- Place headboard panel on desire location in room.
- Align bed frame bracket with holes on metal plate on headboard panel (6).
- Place flat metal washer (2) over screw (1). SEE FIGURE 1
- Insert screw (1) through holes on metal bracket on headboard panel (6) and into frame bracket.
- Place flat metal washer (2) over screw (1) and secure with hex nut (3).
- Use Allen wrench (4).