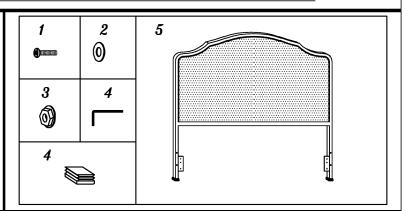

## Parts List

#### **HEADBOARD CARTON**

#### (6) HEADBOARD PANEL

PART HARDWARE BAG FOR HEADBOARD ATTACHMENT TO FRAME (1) 1/4-20 X 1" FLAT ALLEN HEAD SCREW-4 (2) 1/4" ID X 5/8" OD FLAT METAL WASHER-8 (3) 1/4-20 HEX NUT-4 (4) ALLEN WRENCH-1

(5) PLASTIC GLIDE -2

NOTE: GLIDES COME PRE-INSTALLED