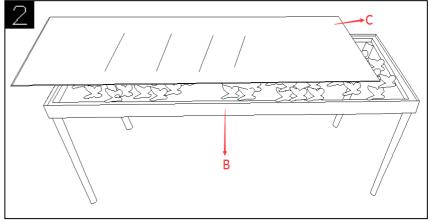

Step 1
Assemble the Legs(A) Top frame(B) together as the above picture.

Step 2
Carefully place the Glass Top ( C )