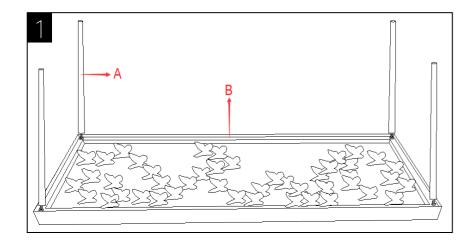

Step 1
Assemble the Legs(A) Top frame(B) together as the above picture.

Step 2
Carefully place the Glass Top ( C )