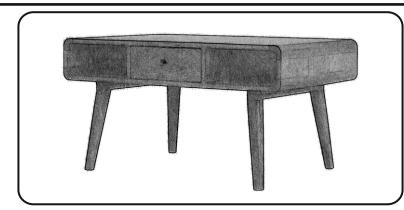

# 2 DRAWER XXXXXXXX TABLE

Quantity: 1 pc

Size : 33.46 x 21.65 x 17.72 Inches

Gross Wt : 59.76 Lbs\* \* Weight at the time of Packing.

Net Wt : 54.90 Lbs\*

(+/-)10% Weight variations may occur due to seasonal changes
& Handcrafted factors

**CBM** : 0.12

Wood : Solid Hard Wood

**Product** : KD Format

Finish : XXXXX

Case No #: of