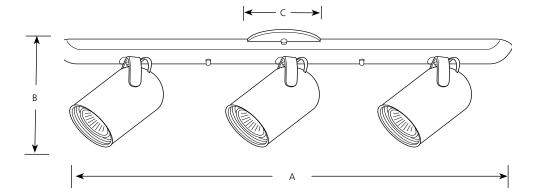

Incandescent Directionals

|         | Finish  |       |        |             |                     |       |       |  |
|---------|---------|-------|--------|-------------|---------------------|-------|-------|--|
| Catalog | Brushed |       | Urban  |             | Dimensions (Inches) |       |       |  |
| No.     | Nickel  | White | Bronze | Lamping     | Α                   | В     | С     |  |
| P6160   | -09     | -30   | -174   | 3-50w PAR20 | 27                  | 6-5/8 | 4-3/4 |  |