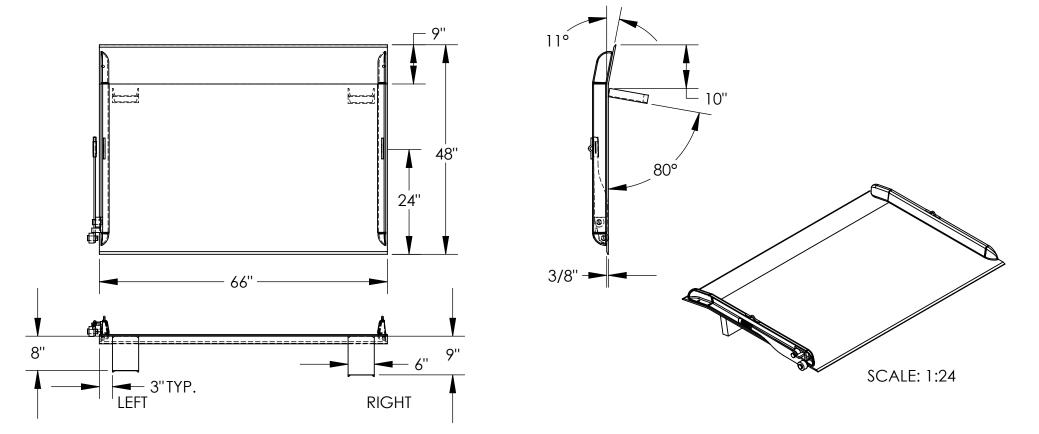

## TRUCK DOCKBOARD - TS-20-6648

APPROX WEIGHT: 387.75 lbs.

\*\*\* ANY ADDITIONS, DELETIONS, OR OMISSIONS MUST BE CORRECTED ON THIS DRAWING AS THIS DRAWING WILL BE CONSIDERED ALL INCLUSIVE \*\*\* ALL GRAPHICS PROVIDED ARE FOR REFERENCE ONLY. IF CERTAIN DIMENSIONS ARE CRITICAL PLEASE VERIFY THOSE DIMENSIONS WITH YOUR SALESPERSON

## STANDARD FEATURES

MODEL NUMBER: TS-20-6648 CAPACITY: 20,000 LBS

**OVERALL WIDTH: 66" OVERALL LENGTH: 48"** 

**DOCKPLATE THICKNESS: 3/8"** 

LEVER LIFT IS STANDARD **LOCKING LEGS ARE 6" WIDE** 

**RIGHT LEG LENGTH IS 9"** 

**LEFT LEG LENGTH IS 8"** 

CROWN IS 11° & 9" FROM EDGE

**HEIGHT DIFFERENCE: 7"** 

## \*OPTIONAL SPECIAL FEATURES

OPTIONAL 2 PINS (10-112-001) & 2 CHAINS (1/4" CHÀIN, 1,200 LBS 36" LONG. W/HOOK) \*AVAILABLE AT AN ADDITIONAL COST