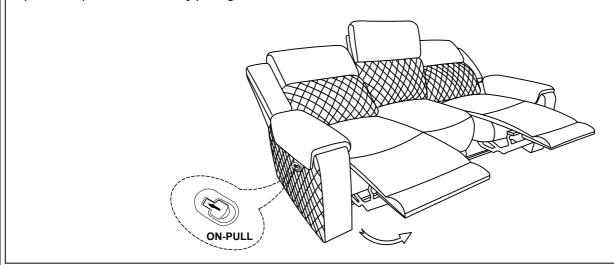

eck all packing material carefully for small parts that may have come loose inside the carton during shipment

| PARTS LIST: |                 |        |      |
|-------------|-----------------|--------|------|
| NO.         | DESCRIPTION     | SKETCH | Q'TY |
| A           | Seat Body       |        | 1 PC |
| В           | Left Backrest   |        | 1 PC |
| C           | Middle Backrest |        | 1 PC |
| D           | Right Backrest  |        | 1 PC |
| E           | Left wing       |        | 1 PC |
| F           | Right wing      |        | 1 PC |

## **Step 1:**

## Important:

- 1. Attach Backrest (B/C/D) to the Seat (A).
- 2. Attach the Left/Right Wings (E/F) to the Left/Right side of the Backrest (B/D).



## **Step 2:**

Important: Open the Footrest by pulling out the Switch.