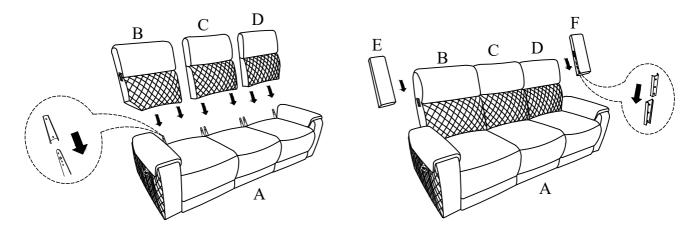

## **Step 1:**

## Important:

- 1. Attach Backrest (B/C/D) to the Seat (A).
- 2. Attach the Left/Right Wings (E/F) to the Left/Right side of the Backrest (B/D).