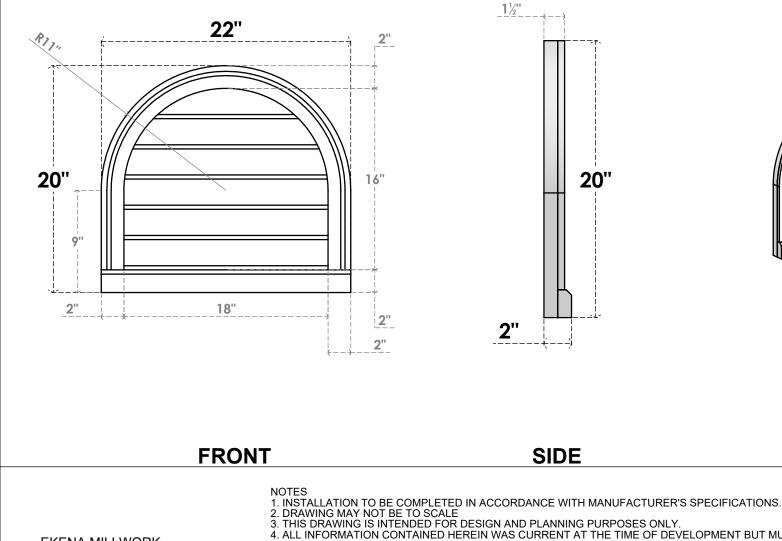

## GVPRT22X2003SN

22"W X 20"H ROUND TOP SURFACE MOUNT PVC GABLE VENT: NON-FUNCTIONAL, W/ 2"W X 2"P BRICKMOULD SILL FRAME

LOUVER HEIGHT: 2 5/8" LOUVER QTY: 6

**EKENA MILLWORK** 2300 WEST MAIN ST. CLARKSVILLE, TX 75426 TOLL FREE: 866-607-0453 WWW.EKENAMILLWORK.COM