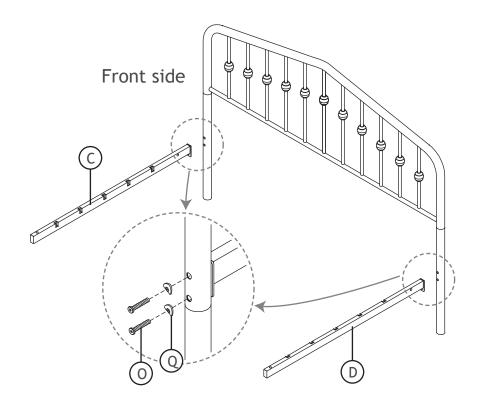

## **ASSEMBLY**

Before your installation, please make sure that you have all the parts listed on the manual. If you find something missing, stop installing and contact your supplier immediately.

**NOTE:** Please do not completely tighten all the hardware until the entire assembly is completed!