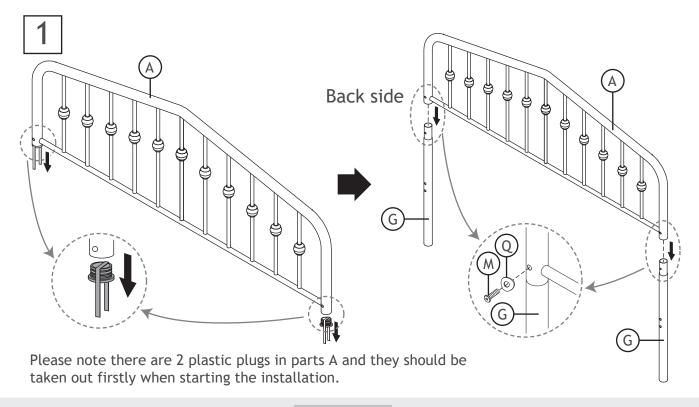

## **ASSEMBLY**

Before your installation, please make sure that you have all the parts listed on the manual. If you find something missing, stop installing and contact your supplier immediately.

**NOTE:** Please do not completely tighten all the hardware until the entire assembly is completed!