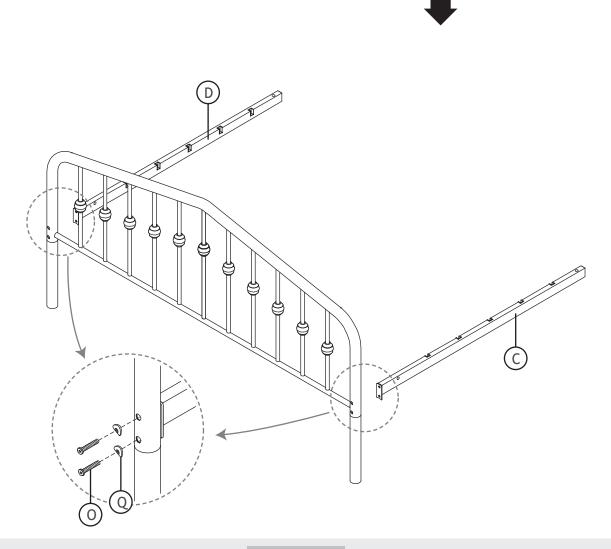

## **ASSEMBLY**

Before your installation, please make sure that you have all the parts listed on the manual. If you find something missing, stop installing and contact your supplier immediately.

**NOTE:** Please do not completely tighten all the hardware until the entire assembly is completed!