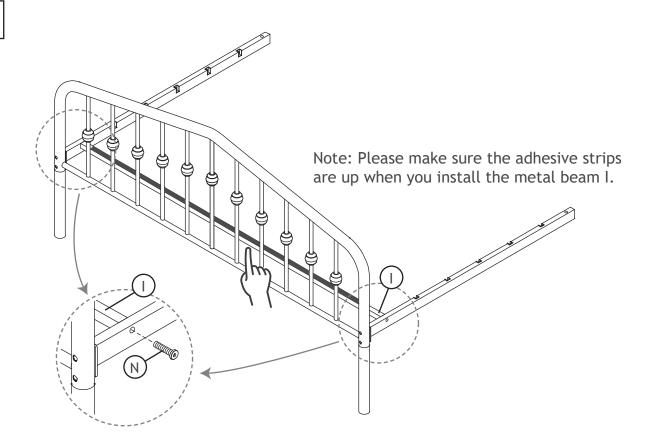

## **ASSEMBLY**

Before your installation, please make sure that you have all the parts listed on the manual. If you find something missing, stop installing and contact your supplier immediately.

**NOTE:** Please do not completely tighten all the hardware until the entire assembly is completed!