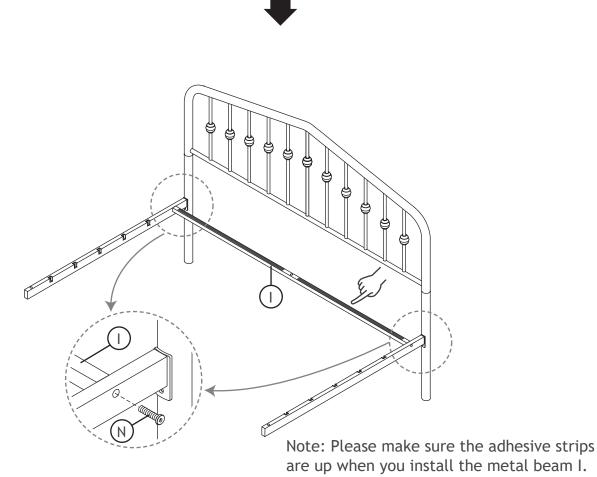

## **ASSEMBLY**

Before your installation, please make sure that you have all the parts listed on the manual. If you find something missing, stop installing and contact your supplier immediately.

**NOTE:** Please do not completely tighten all the hardware until the entire assembly is completed!