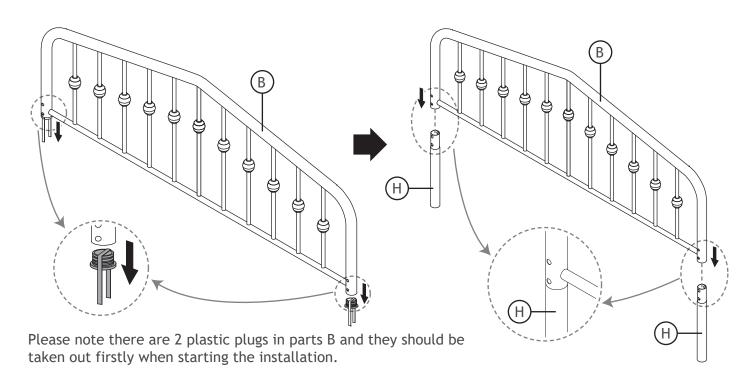

## **ASSEMBLY**

Before your installation, please make sure that you have all the parts listed on the manual. If you find something missing, stop installing and contact your supplier immediately.

**NOTE:** Please do not completely tighten all the hardware until the entire assembly is completed!