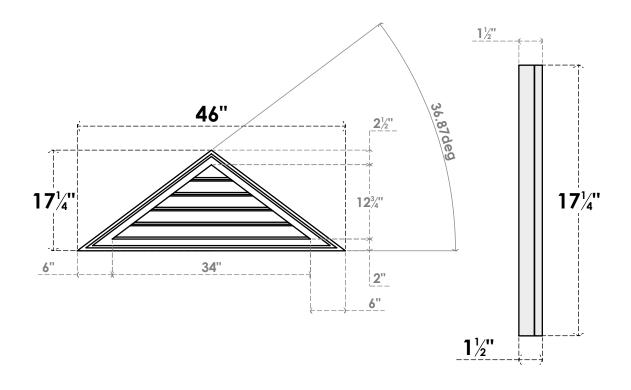

## GVPTR46X1702SF

46"W X 17-1/4"H TRIANGLE SURFACE MOUNT PVC GABLE VENT 9/12 PITCH: FUNCTIONAL, W/ 2"W X 1-1/2"P BRICKMOULD FRAME

**VENTING AREA: 17 SQ IN** LOUVER HEIGHT: 2 1/2"

LOUVER QTY: 5

**FRONT** 

SIDE