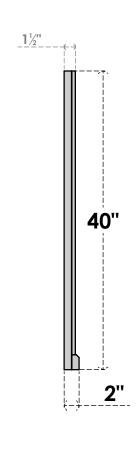

## GVPVE22X4003SF

22"W X 40"H RECTANGLE SURFACE MOUNT PVC GABLE VENT: FUNCTIONAL, W/ 2"W X 2"P **BRICKMOULD SILL FRAME** 

**VENTING AREA: 54 SQ IN** LOUVER HEIGHT: 2 3/4"

LOUVER QTY: 13

**FRONT** 

SIDE

**EKENA MILLWORK** 2300 WEST MAIN ST. CLARKSVILLE, TX 75426 TOLL FREE: 866-607-0453 WWW.EKENAMILLWORK.COM