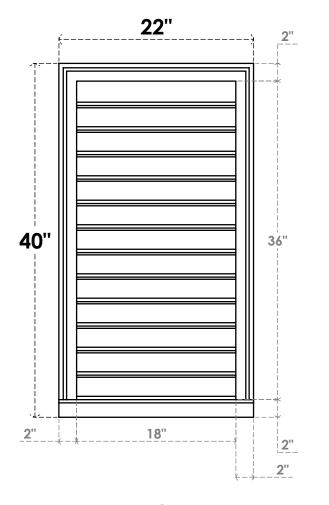

## GVPVE22X4003SF

22"W X 40"H RECTANGLE SURFACE MOUNT PVC GABLE VENT: FUNCTIONAL, W/ 2"W X 2"P **BRICKMOULD SILL FRAME** 

**VENTING AREA: 54 SQ IN** LOUVER HEIGHT: 2 3/4"

LOUVER QTY: 13

**FRONT** 

SIDE

**EKENA MILLWORK** 2300 WEST MAIN ST. CLARKSVILLE, TX 75426 TOLL FREE: 866-607-0453 WWW.EKENAMILLWORK.COM