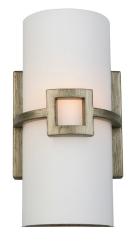

## I-Light Wall Sconce INDOOR LIGHTING

Silver

## **SPECIFICATIONS**

| MOUNTING:                 | Wall Mount               | LED BRIGHTNESS (LUMENS):                | N/A  |
|---------------------------|--------------------------|-----------------------------------------|------|
| SLOPED CEILING ADAPTABLE: | N/A                      | LED COLOR CORRELATED TEMPERATURE (CCT): | N/A  |
| LAMPTYPE I:               | I lamp 60W Incandescent  | LED COLOR RENDERING INDEX (CRI):        | N/A  |
| BULB INCLUDED:            | No                       | LED EFFICACY:                           | N/A  |
| WATTS PER BULB:           | 60W                      | LED AVERAGE RATED LIFE:                 | N/A  |
| TOTAL WATTAGE:            | 60W                      |                                         |      |
| DIMMABLE:                 | Yes                      | ENERGY EFFICIENT:                       | No   |
| MATERIAL CONSTRUCTION:    | Steel                    | LIGHTING AMPS:                          | N/A  |
| ASSEMBLED DIMENSIONS:     | 11" H x 5.75" L x 3.5" D | VOLTAGE:                                | 120V |
| WEIGHT:                   | 1.98 lbs.                |                                         |      |
|                           |                          |                                         |      |
| BACKPLATE DIMENSIONS:     | N/A                      |                                         |      |
| CANOPY/PLATE DIMENSIONS:  | N/A                      |                                         |      |
| GLASS/SHADE DIMENSIONS:   | N/A                      |                                         |      |
| GLASS/SHADE MATERIAL:     | Glass                    |                                         |      |
| GLASS/SHADE TYPE:         | Frosted                  |                                         |      |
| GLASS/SHADE COLOR:        | White                    |                                         |      |
|                           |                          |                                         |      |