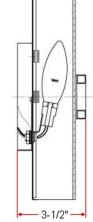

## **SPECIFICATIONS**

| MOUNTING:                 | Wall Mount               | LED BRIGHTNESS (LUMENS):                | N/A  |
|---------------------------|--------------------------|-----------------------------------------|------|
| SLOPED CEILING ADAPTABLE: | N/A                      | LED COLOR CORRELATED TEMPERATURE (CCT): | N/A  |
| LAMPTYPE I:               | I lamp 60W Incandescent  | LED COLOR RENDERING INDEX (CRI):        | N/A  |
| BULB INCLUDED:            | No                       | LED EFFICACY:                           | N/A  |
| WATTS PER BULB:           | 60W                      | LED AVERAGE RATED LIFE:                 | N/A  |
| TOTAL WATTAGE:            | 60W                      |                                         |      |
| DIMMABLE:                 | Yes                      | ENERGY EFFICIENT:                       | No   |
| MATERIAL CONSTRUCTION:    | Steel                    | LIGHTING AMPS:                          | N/A  |
| ASSEMBLED DIMENSIONS:     | 11" H x 5.75" L x 3.5" D | VOLTAGE:                                | 120V |
| WEIGHT:                   | 1.98 lbs.                |                                         |      |
|                           |                          |                                         |      |
| BACKPLATE DIMENSIONS:     | N/A                      |                                         |      |
| CANOPY/PLATE DIMENSIONS:  | N/A                      |                                         |      |
| GLASS/SHADE DIMENSIONS:   | N/A                      |                                         |      |
| GLASS/SHADE MATERIAL:     | Glass                    |                                         |      |
| GLASS/SHADE TYPE:         | Frosted                  |                                         |      |
| GLASS/SHADE COLOR:        | White                    |                                         |      |
|                           |                          |                                         |      |