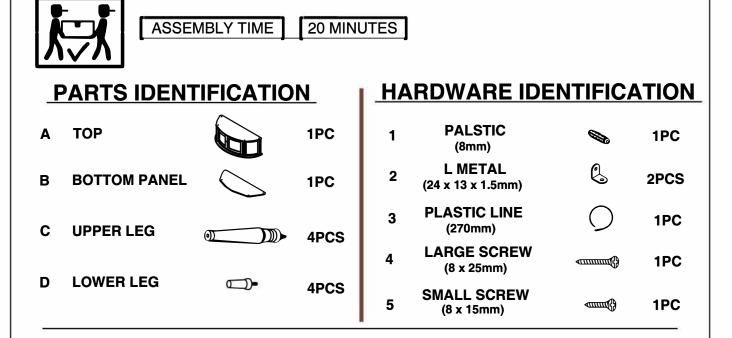

## ASSEMBLY TIPS:

- 1. Remove hardware from box and sort by size.
- 2. Please check to see that all hardware and parts are present prior to start of assembly.
- 3. Please follow attached instructions in the same sequence as numbered to assure fast & easy assembly.