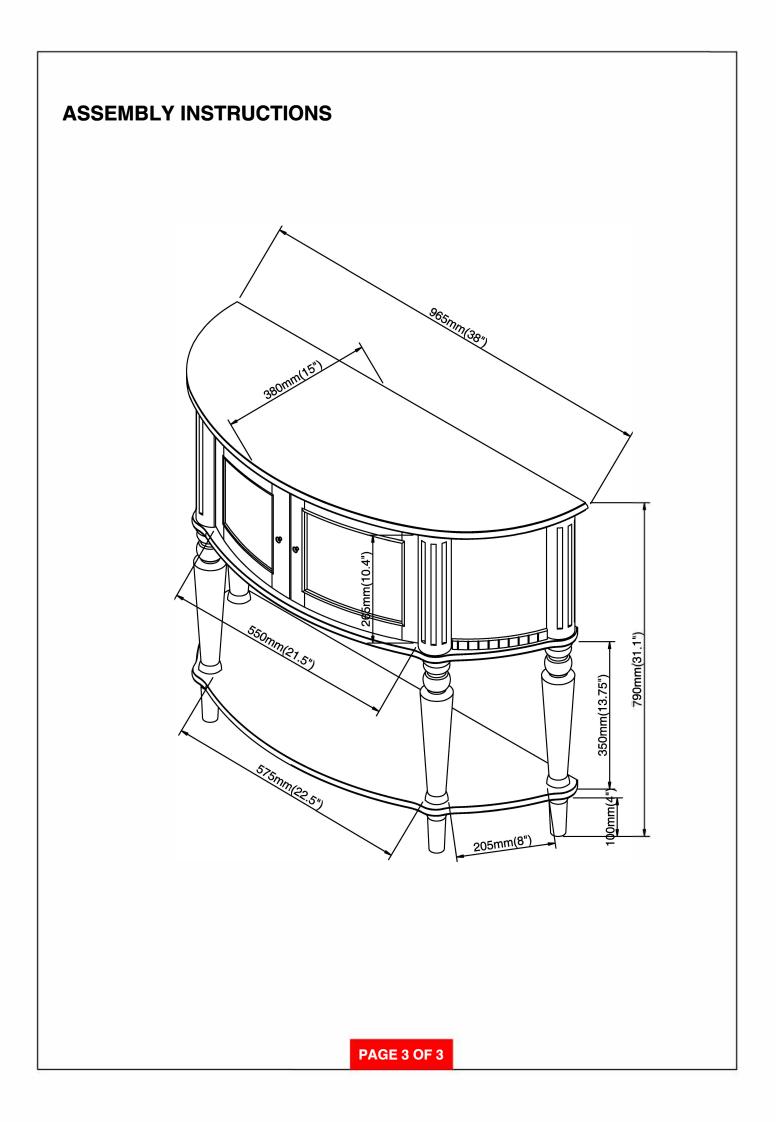

## ASSEMBLY INSTRUCTIONS COASTER FINE FURNITURE



Fine Furniture for every stage of life

## **ASSEMBLY INSTRUCTIONS**

## ASSEMBLY TIPS:

- 1. Remove hardware from box and sort by size.
- 2. Please check to see that all hardware and parts are present prior to start of assembly.
- 3. Please follow attached instructions in the same sequence as numbered to assure fast & easy assembly.

## WARNING!

1. Don't attempt to repair or modify parts that are broken or defective. Please contact the store immediately. 2. This product is for home use only and not intended for commercial establishments.



STEP 1

С

......

Α





PAGE 2 OF 2