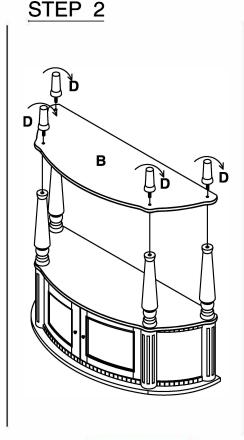

## ASSEMBLY INSTRUCTIONS COASTER FINE FURNITURE



Fine Furniture for every stage of life

## **ASSEMBLY INSTRUCTIONS**

## ASSEMBLY TIPS:

- 1. Remove hardware from box and sort by size.
- 2. Please check to see that all hardware and parts are present prior to start of assembly.
- 3. Please follow attached instructions in the same sequence as numbered to assure fast & easy assembly.

## WARNING!

1. Don't attempt to repair or modify parts that are broken or defective. Please contact the store immediately. 2. This product is for home use only and not intended for commercial establishments.



STEP 1

С

......

Α





PAGE 2 OF 2