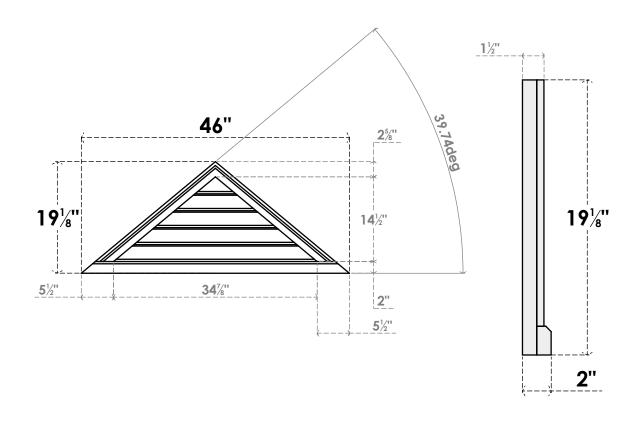

## GVPTR46X1903SF

46"W X 19-1/8"H TRIANGLE SURFACE MOUNT PVC GABLE VENT 10/12 PITCH: FUNCTIONAL, W/ 2"W X 2"P BRICKMOULD SILL FRAME

**VENTING AREA: 17.47 SQ IN** LOUVER HEIGHT: 2 7/8"

LOUVER QTY: 5

**FRONT** 