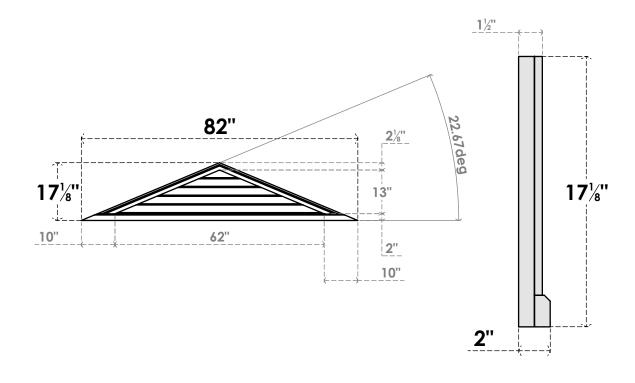

## GVPTR82X1703SN

82"W X 17-1/8"H TRIANGLE SURFACE MOUNT PVC GABLE VENT 5/12 PITCH: NON-FUNCTIONAL, W/ 2"W X 2"P BRICKMOULD SILL FRAME

**FRONT** 

SIDE

LOUVER HEIGHT: 2 5/8"

LOUVER QTY: 5

1. INSTALLATION TO BE COMPLETED IN ACCORDANCE WITH MANUFACTURER'S SPECIFICATIONS. 2. DRAWING MAY NOT BE TO SCALE