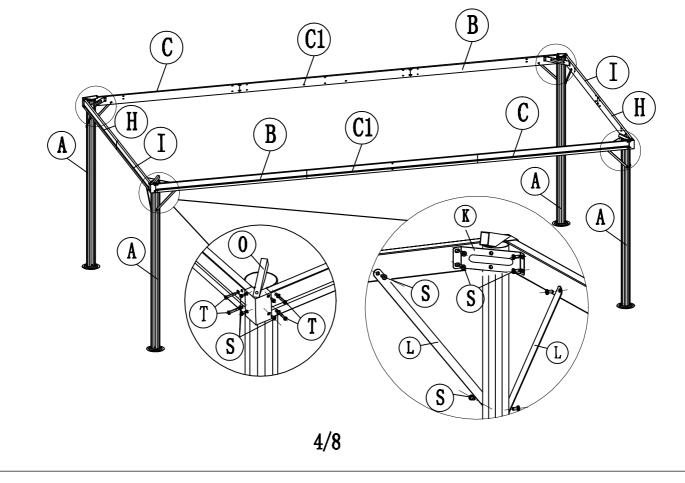

⊐⊃ <b>M6x15</b> | 118PCS |
| E  |              | 2PCS  | T  | @ 0 M6x40        | 20PCS  |
| F  |              | 8PCS  | U  | ®⊐⊐ ₽₽ ∰ M6X28   | 26PCS  |
| F1 |              | 2PCS  | V  | ſ                | 1PC    |
| G  |              | 4PCS  | W  | 2<br>D           | 1PC    |
| G1 |              | 2PCS  | X  | Ĵ                | 120PCS |
| H  |              | 2PCS  | Y  | <u>,</u>         | 6PCS   |
| Ι  |              | 2PCS  | Z  |                  | 6PCS   |
| J  |              | 1PC   | 1  |                  | 6PCS   |
| K  |              | 4PCS  | 2  | $\sim$           | 1PC    |
| L  |              | 12PCS | 3  |                  | 1PC    |
| M  | ср           | 5PCS  | 4  | Ę                | 12PCS  |
| N  | ₽- <b></b> ₽ | 2PCS  | J1 |                  | 1PC    |









STEP 6







STEP 8





STEP 10