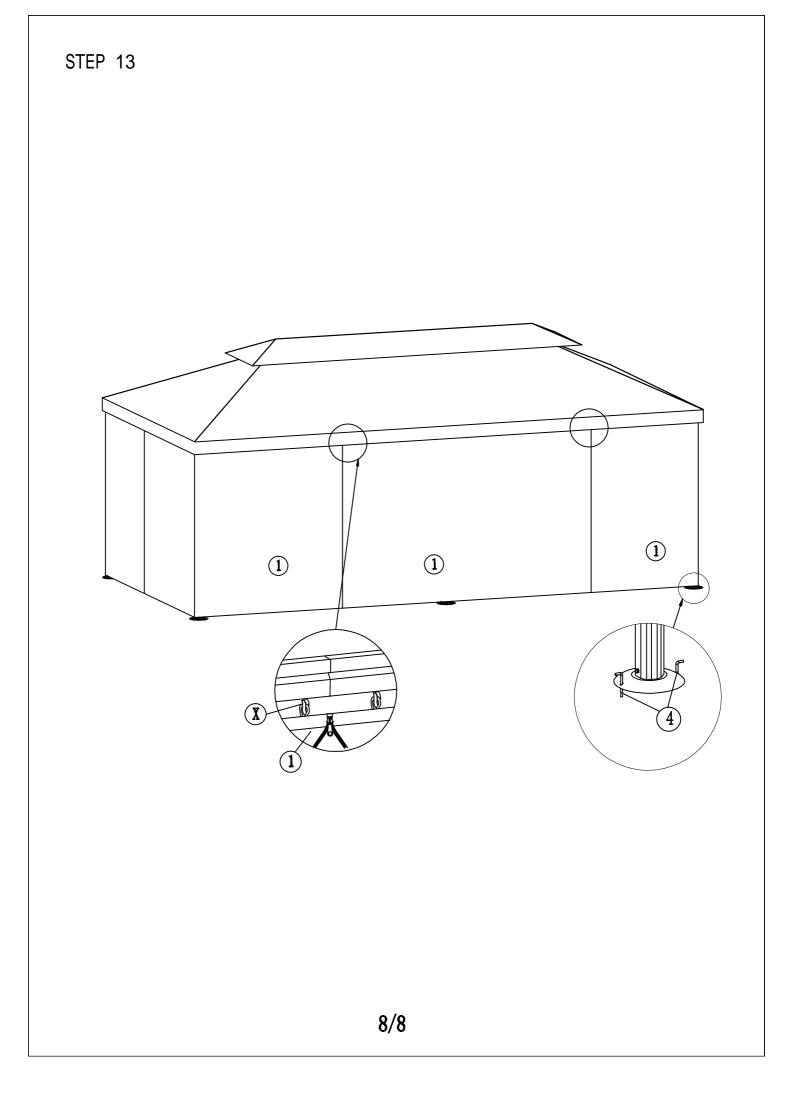

|              | 2PCS  | T  | @ 0 M6x40        | 20PCS  |
| F  |              | 8PCS  | U  | ®⊐⊐ ₽₽ ∰ M6X28   | 26PCS  |
| F1 |              | 2PCS  | V  | ſ                | 1PC    |
| G  |              | 4PCS  | W  | 2<br>D           | 1PC    |
| G1 |              | 2PCS  | X  | Ĵ                | 120PCS |
| H  |              | 2PCS  | Y  | <u>,</u>         | 6PCS   |
| Ι  |              | 2PCS  | Z  |                  | 6PCS   |
| J  |              | 1PC   | 1  |                  | 6PCS   |
| K  |              | 4PCS  | 2  | $\sim$           | 1PC    |
| L  |              | 12PCS | 3  |                  | 1PC    |
| M  | ср           | 5PCS  | 4  | Ę                | 12PCS  |
| N  | ₽- <b></b> ₽ | 2PCS  | J1 |                  | 1PC    |









STEP 6







STEP 8





STEP 10