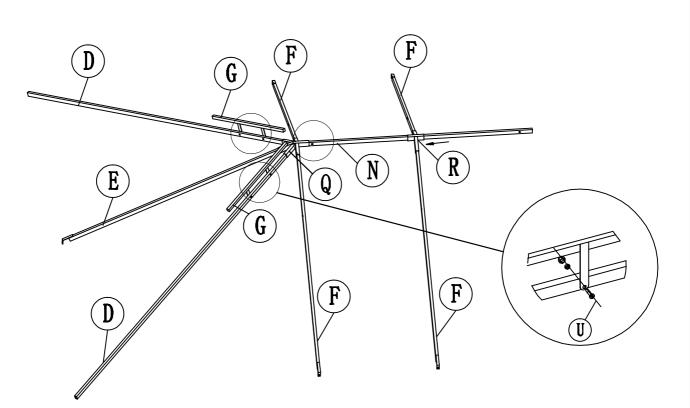

b>M6x15</b> | 118PCS |
| E  |              | 2PCS  | T  | @ 0 M6x40        | 20PCS  |
| F  |              | 8PCS  | U  | ®⊐⊐ ₽₽ ∰ M6X28   | 26PCS  |
| F1 |              | 2PCS  | V  | ſ                | 1PC    |
| G  |              | 4PCS  | W  | 2<br>D           | 1PC    |
| G1 |              | 2PCS  | X  | Ĵ                | 120PCS |
| H  |              | 2PCS  | Y  | <u>,</u>         | 6PCS   |
| Ι  |              | 2PCS  | Z  |                  | 6PCS   |
| J  |              | 1PC   | 1  |                  | 6PCS   |
| K  |              | 4PCS  | 2  | $\sim$           | 1PC    |
| L  |              | 12PCS | 3  |                  | 1PC    |
| M  | ср           | 5PCS  | 4  | Ę                | 12PCS  |
| N  | ₽- <b></b> ₽ | 2PCS  | J1 |                  | 1PC    |









STEP 6







STEP 8





STEP 10