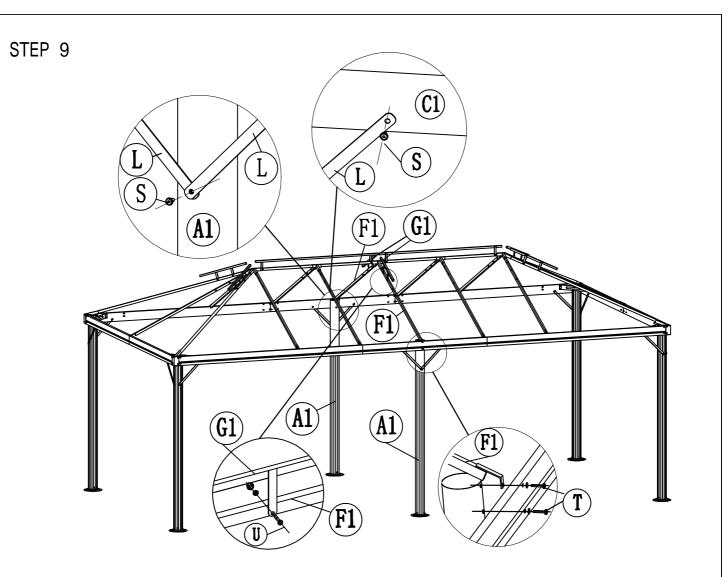

| 118PCS |
| E  |              | 2PCS  | T  | @ 0 M6x40        | 20PCS  |
| F  |              | 8PCS  | U  | ®⊐⊐ ₽₽ ∰ M6X28   | 26PCS  |
| F1 |              | 2PCS  | V  | ſ                | 1PC    |
| G  |              | 4PCS  | W  | 2<br>D           | 1PC    |
| G1 |              | 2PCS  | X  | Ĵ                | 120PCS |
| H  |              | 2PCS  | Y  | <u>,</u>         | 6PCS   |
| Ι  |              | 2PCS  | Z  |                  | 6PCS   |
| J  |              | 1PC   | 1  |                  | 6PCS   |
| K  |              | 4PCS  | 2  | $\sim$           | 1PC    |
| L  |              | 12PCS | 3  |                  | 1PC    |
| M  | ср           | 5PCS  | 4  | Ę                | 12PCS  |
| N  | ₽- <b></b> ₽ | 2PCS  | J1 |                  | 1PC    |









STEP 6







STEP 8





STEP 10