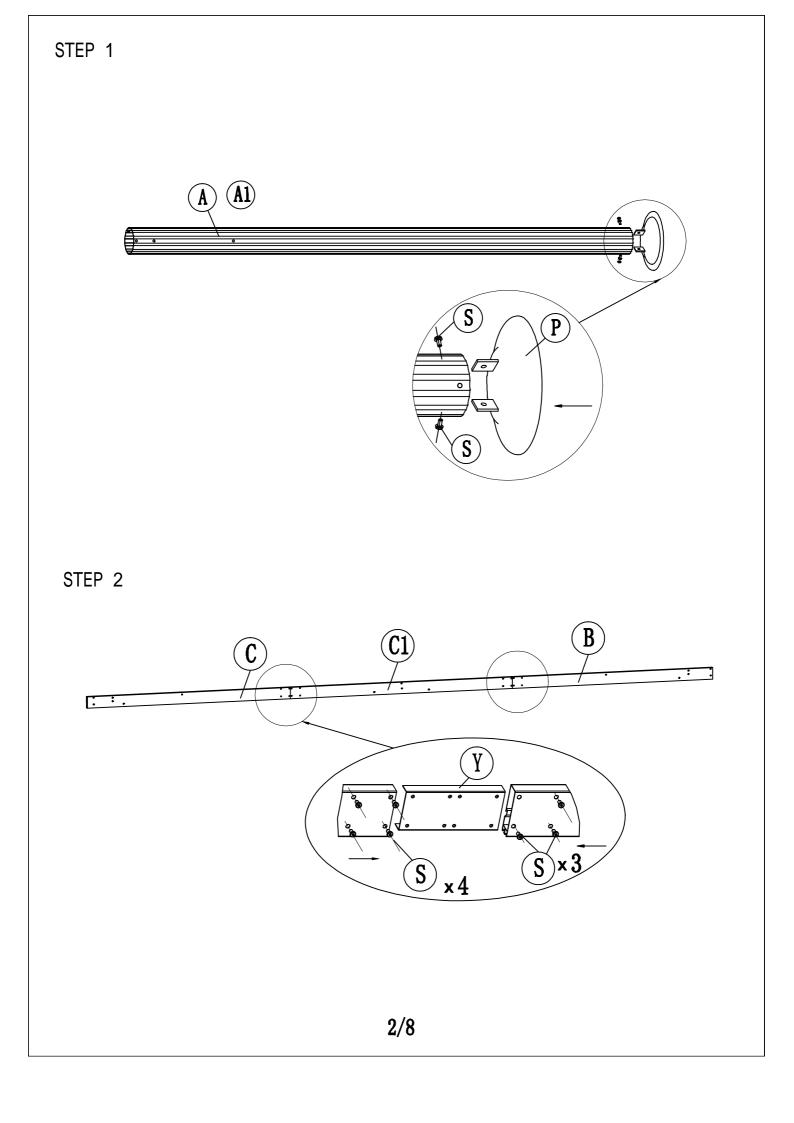

## HWG-063 10'x20' Assembly instructions

The gazebo assembly is recommended to be completed by 3 people together, and a extension ladder is required, which will reduce the assembly time.

| A  | ÷            | 4PCS  | 0  |                  | 4PCS   |
|----|--------------|-------|----|------------------|--------|
| A1 | •            | 2PCS  | P  | Ø                | 6PCS   |
| B  |              | 2PCS  | Q  | A.               | 2PCS   |
| C  |              | 2PCS  | R  | Ť                | 2PCS   |
| C1 |              | 2PCS  | R1 | Ţ                | 1PC    |
| D  | <u> </u>     | 4PCS  | S  | @⊐⊃ <b>M6x15</b> | 118PCS |
| E  |              | 2PCS  | T  | @ 0 M6x40        | 20PCS  |
| F  |              | 8PCS  | U  | ®⊐⊐ ₽₽ ∰ M6X28   | 26PCS  |
| F1 |              | 2PCS  | V  | ſ                | 1PC    |
| G  |              | 4PCS  | W  | 2<br>D           | 1PC    |
| G1 |              | 2PCS  | X  | Ĵ                | 120PCS |
| H  |              | 2PCS  | Y  | <u>,</u>         | 6PCS   |
| Ι  |              | 2PCS  | Z  |                  | 6PCS   |
| J  |              | 1PC   | 1  |                  | 6PCS   |
| K  |              | 4PCS  | 2  | $\sim$           | 1PC    |
| L  |              | 12PCS | 3  |                  | 1PC    |
| M  | ср           | 5PCS  | 4  | Ę                | 12PCS  |
| N  | ₽- <b></b> ₽ | 2PCS  | J1 |                  | 1PC    |