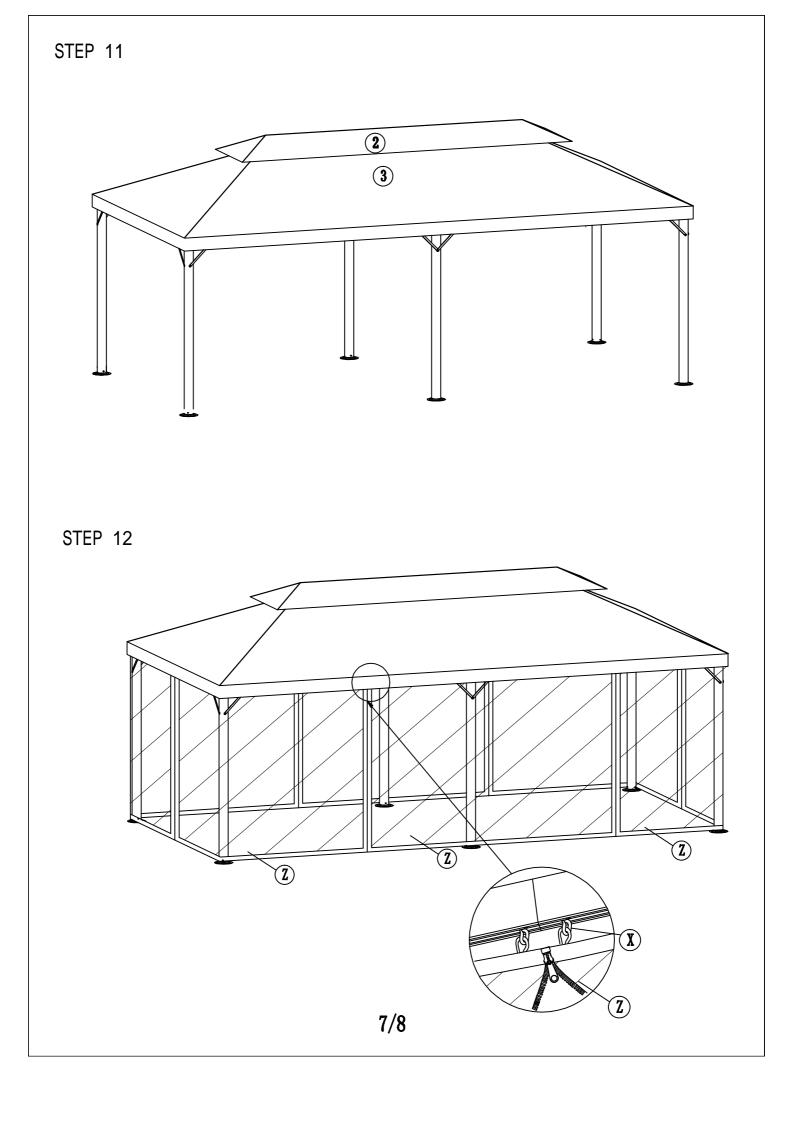

E  |              | 2PCS  | T  | @ 0 M6x40        | 20PCS  |
| F  |              | 8PCS  | U  | ®⊐⊐ ₽₽ ∰ M6X28   | 26PCS  |
| F1 |              | 2PCS  | V  | ſ                | 1PC    |
| G  |              | 4PCS  | W  | 2<br>D           | 1PC    |
| G1 |              | 2PCS  | X  | Ĵ                | 120PCS |
| H  |              | 2PCS  | Y  | <u>,</u>         | 6PCS   |
| Ι  |              | 2PCS  | Z  |                  | 6PCS   |
| J  |              | 1PC   | 1  |                  | 6PCS   |
| K  |              | 4PCS  | 2  | $\sim$           | 1PC    |
| L  |              | 12PCS | 3  |                  | 1PC    |
| M  | ср           | 5PCS  | 4  | Ę                | 12PCS  |
| N  | ₽- <b></b> ₽ | 2PCS  | J1 |                  | 1PC    |









STEP 6







STEP 8





STEP 10