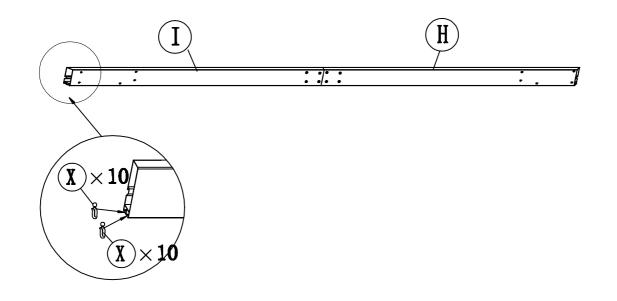

## HWG-063 10'x20' Assembly instructions

The gazebo assembly is recommended to be completed by 3 people together, and a extension ladder is required, which will reduce the assembly time.

| A  | ÷            | 4PCS  | 0  |                  | 4PCS   |
|----|--------------|-------|----|------------------|--------|
| A1 | •            | 2PCS  | P  | Ø                | 6PCS   |
| B  |              | 2PCS  | Q  | A.               | 2PCS   |
| C  |              | 2PCS  | R  | Ť                | 2PCS   |
| C1 |              | 2PCS  | R1 | Ţ                | 1PC    |
| D  | <u> </u>     | 4PCS  | S  | @⊐⊃ <b>M6x15</b> | 118PCS |
| E  |              | 2PCS  | T  | @ 0 M6x40        | 20PCS  |
| F  |              | 8PCS  | U  | ®⊐⊐ ₽₽ ∰ M6X28   | 26PCS  |
| F1 |              | 2PCS  | V  | ſ                | 1PC    |
| G  |              | 4PCS  | W  | 2<br>D           | 1PC    |
| G1 |              | 2PCS  | X  | Ĵ                | 120PCS |
| H  |              | 2PCS  | Y  | <u>,</u>         | 6PCS   |
| Ι  |              | 2PCS  | Z  |                  | 6PCS   |
| J  |              | 1PC   | 1  |                  | 6PCS   |
| K  |              | 4PCS  | 2  | $\sim$           | 1PC    |
| L  |              | 12PCS | 3  |                  | 1PC    |
| M  | ср           | 5PCS  | 4  | Ę                | 12PCS  |
| N  | ₽- <b></b> ₽ | 2PCS  | J1 |                  | 1PC    |