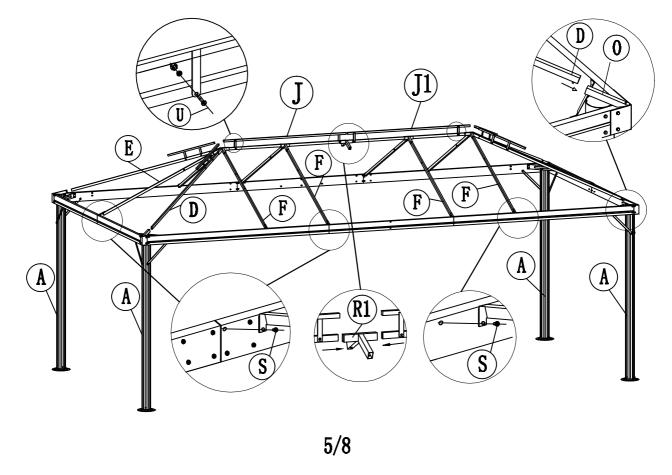

> | 118PCS |
| E  |              | 2PCS  | T  | @ 0 M6x40        | 20PCS  |
| F  |              | 8PCS  | U  | ®⊐⊐ ₽₽ ∰ M6X28   | 26PCS  |
| F1 |              | 2PCS  | V  | ſ                | 1PC    |
| G  |              | 4PCS  | W  | 2<br>D           | 1PC    |
| G1 |              | 2PCS  | X  | Ĵ                | 120PCS |
| H  |              | 2PCS  | Y  | <u>,</u>         | 6PCS   |
| Ι  |              | 2PCS  | Z  |                  | 6PCS   |
| J  |              | 1PC   | 1  |                  | 6PCS   |
| K  |              | 4PCS  | 2  | $\sim$           | 1PC    |
| L  |              | 12PCS | 3  |                  | 1PC    |
| M  | ср           | 5PCS  | 4  | Ę                | 12PCS  |
| N  | ₽- <b></b> ₽ | 2PCS  | J1 |                  | 1PC    |









STEP 6







STEP 8





STEP 10