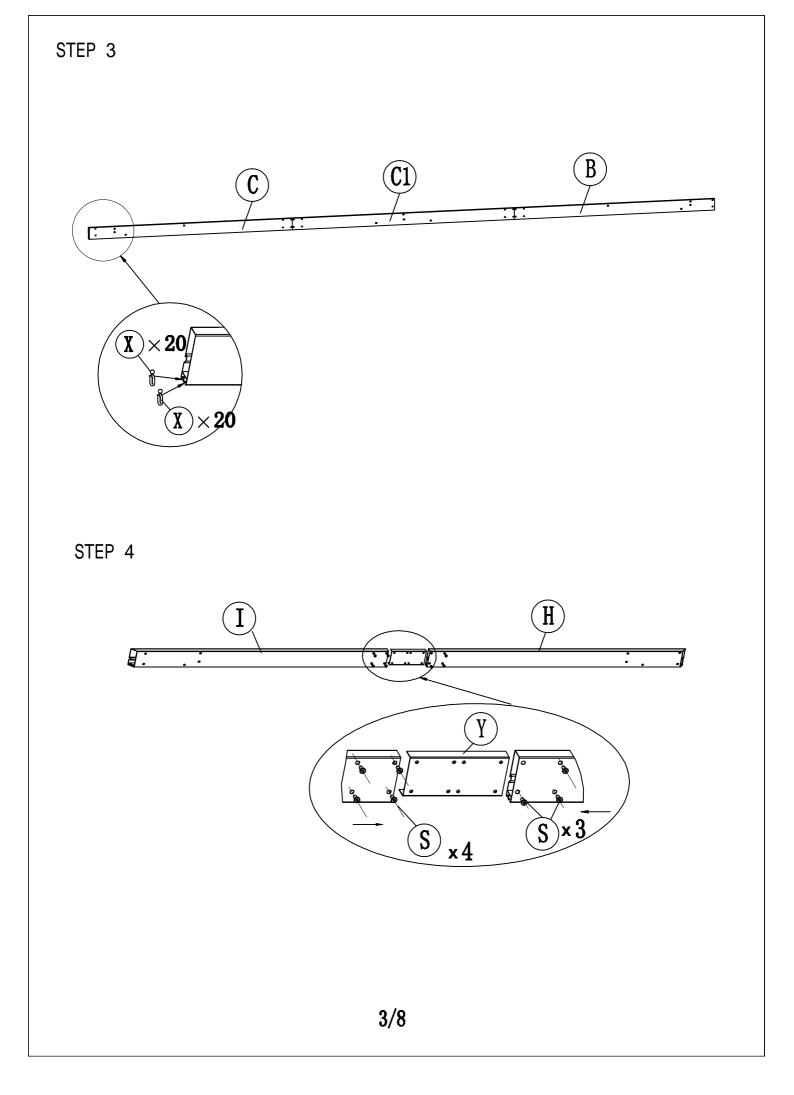

## HWG-063 10'x20' Assembly instructions

The gazebo assembly is recommended to be completed by 3 people together, and a extension ladder is required, which will reduce the assembly time.

| A  | ÷            | 4PCS  | 0  |                  | 4PCS   |
|----|--------------|-------|----|------------------|--------|
| A1 | •            | 2PCS  | P  | Ø                | 6PCS   |
| B  |              | 2PCS  | Q  | A.               | 2PCS   |
| C  |              | 2PCS  | R  | Ť                | 2PCS   |
| C1 |              | 2PCS  | R1 | Ţ                | 1PC    |
| D  | <u> </u>     | 4PCS  | S  | @⊐⊃ <b>M6x15</b> | 118PCS |
| E  |              | 2PCS  | T  | @ 0 M6x40        | 20PCS  |
| F  |              | 8PCS  | U  | ®⊐⊐ ₽₽ ∰ M6X28   | 26PCS  |
| F1 |              | 2PCS  | V  | ſ                | 1PC    |
| G  |              | 4PCS  | W  | 2<br>D           | 1PC    |
| G1 |              | 2PCS  | X  | Ĵ                | 120PCS |
| H  |              | 2PCS  | Y  | <u>,</u>         | 6PCS   |
| Ι  |              | 2PCS  | Z  |                  | 6PCS   |
| J  |              | 1PC   | 1  |                  | 6PCS   |
| K  |              | 4PCS  | 2  | $\sim$           | 1PC    |
| L  |              | 12PCS | 3  |                  | 1PC    |
| M  | ср           | 5PCS  | 4  | Ę                | 12PCS  |
| N  | ₽- <b></b> ₽ | 2PCS  | J1 |                  | 1PC    |