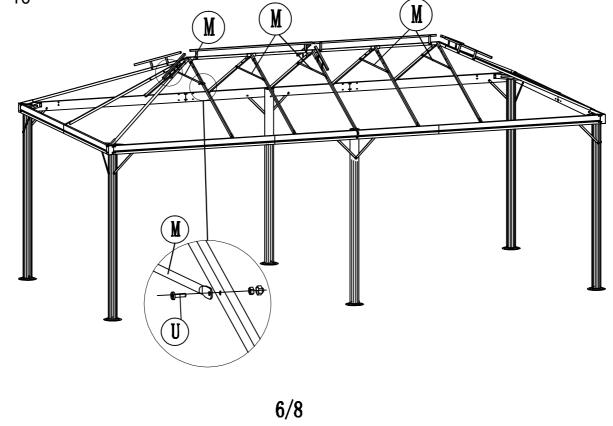

| E  |              | 2PCS  | T  | @ 0 M6x40        | 20PCS  |
| F  |              | 8PCS  | U  | ®⊐⊐ ₽₽ ∰ M6X28   | 26PCS  |
| F1 |              | 2PCS  | V  | ſ                | 1PC    |
| G  |              | 4PCS  | W  | 2<br>D           | 1PC    |
| G1 |              | 2PCS  | X  | Ĵ                | 120PCS |
| H  |              | 2PCS  | Y  | <u>,</u>         | 6PCS   |
| Ι  |              | 2PCS  | Z  |                  | 6PCS   |
| J  |              | 1PC   | 1  |                  | 6PCS   |
| K  |              | 4PCS  | 2  | $\sim$           | 1PC    |
| L  |              | 12PCS | 3  |                  | 1PC    |
| M  | ср           | 5PCS  | 4  | Ę                | 12PCS  |
| N  | ₽- <b></b> ₽ | 2PCS  | J1 |                  | 1PC    |









STEP 6







STEP 8





STEP 10