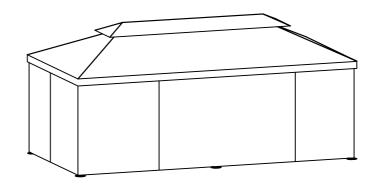

## HWG-063 10'x20' Assembly instructions

The gazebo assembly is recommended to be completed by 3 people together, and a extension ladder is required, which will reduce the assembly time.

| A  | ÷            | 4PCS  | 0  |                  | 4PCS   |
|----|--------------|-------|----|------------------|--------|
| A1 | •            | 2PCS  | P  | Ø                | 6PCS   |
| B  |              | 2PCS  | Q  | A.               | 2PCS   |
| C  |              | 2PCS  | R  | Ť                | 2PCS   |
| C1 |              | 2PCS  | R1 | Ţ                | 1PC    |
| D  | <u> </u>     | 4PCS  | S  | @⊐⊃ <b>M6x15</b> | 118PCS |
| E  |              | 2PCS  | T  | @ 0 M6x40        | 20PCS  |
| F  |              | 8PCS  | U  | ®⊐⊐ ₽₽ ∰ M6X28   | 26PCS  |
| F1 |              | 2PCS  | V  | ſ                | 1PC    |
| G  |              | 4PCS  | W  | 2<br>D           | 1PC    |
| G1 |              | 2PCS  | X  | Ĵ                | 120PCS |
| H  |              | 2PCS  | Y  | <u>,</u>         | 6PCS   |
| Ι  |              | 2PCS  | Z  |                  | 6PCS   |
| J  |              | 1PC   | 1  |                  | 6PCS   |
| K  |              | 4PCS  | 2  | $\sim$           | 1PC    |
| L  |              | 12PCS | 3  |                  | 1PC    |
| M  | ср           | 5PCS  | 4  | Ę                | 12PCS  |
| N  | ₽- <b></b> ₽ | 2PCS  | J1 |                  | 1PC    |