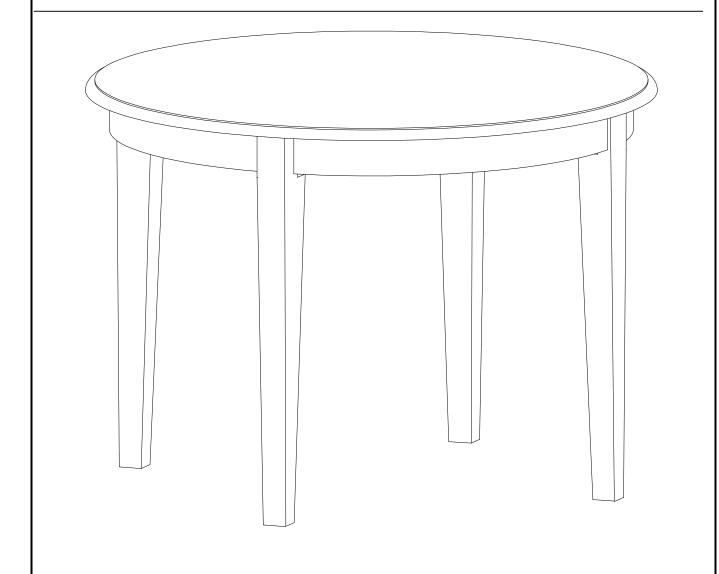

# **ASSEMBLY INSTRUCTIONS**

Description : TABLE 42" ROUND WITH 4 TAPERED LEGS

Dimension: 42"Wx42"Dx30"H

Cube Size : 44.2"x44.2"x4.7" NW: 57.2 LBS

GW: 63.8 LBS

TABLE 42" ROUND WITH 4 TAPERED LEGS

### **PART LIST**

When unpacking, please be careful not to discard any parts with the packaging. Before continuing, please make sure you have the following parts:

| NO | Description | Qty | Sketch | NO | Description | Qty | Sketch |
|----|-------------|-----|--------|----|-------------|-----|--------|
| Α  | Тор         | 1   |        | В  | Table Leg   | 4   |        |